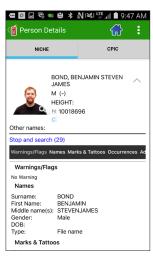

## **iPhone**

Make data mobile with the power of Niche RMS on your officers' smartphones and tablets. Query persons, addresses, vehicles and more. Create and access reports, tasks and intel in less time. Features Integrated Electronic Pocket NoteBook - EPNB.

- Mobile CPIC and CNI queries for Niche with Two-Factor Authentication.
- Records Management, tasks, email and more for Android, and iOS, smartphones and tablets.
- Deploys cost effectively and quickly for as few as 15 users.
- Ideal for smaller agencies and those with extensive geographies.
- Crisp full color images, advanced touch-screen functionality.
- Niche RMS is used by many of the world's most productive police forces and security agencies.
- Integrated EPNB Electronic Pocket NoteBook