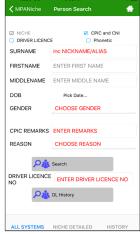

## **iPhone**

Make data mobile with the power of Niche RMS on your officers' smartphones and tablets. Query persons, addresses, vehicles and more. Create and access reports, tasks and intel in less time. Features Integrated Electronic Pocket NoteBook - EPNB.

- Mobile CPIC and CNI queries for Niche with Two-Factor Authentication.
- Records Management, tasks, email and more for Android, and iOS, smartphones and tablets.
- Deploys cost effectively and quickly for as few as 15 users.
- Ideal for smaller agencies and those with extensive geographies.
- Crisp full color images, advanced touch-screen functionality.
- Niche RMS is used by many of the world's most productive police forces and security agencies.
- Integrated EPNB Electronic Pocket NoteBook

## Android

| Features                                                                                                                         | Benefits                                                                                          |
|----------------------------------------------------------------------------------------------------------------------------------|---------------------------------------------------------------------------------------------------|
| Extends Niche RMS to smartphones and tablets                                                                                     | Cost effective, minimal training for Niche users                                                  |
| Search person, address, vehicle, occurrence                                                                                      | Faster answers with no dispatch or onboard IT                                                     |
| Access Unit and Officer Tasks, Submit reports/notes                                                                              | Increased officer and admin productivity                                                          |
| CPIC, CNI and MTO/PARIS                                                                                                          | Search external systems from smartphone                                                           |
| BES12, AirWatch, Citrix, Mobile Iron, etc                                                                                        | Works with your existing EMM/MDM solution                                                         |
| Sucured by 2-Factor Authentication: - Gemalto tokens, card readers, and smartcards - Entrust smartcards and derived certs - PIVD | Only assigned officer can access the device<br>Works with your Two-Factor Authentiaction provider |