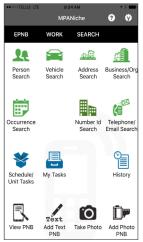

## Get the power of Niche RMS on any smartphone or tablet.

Now with Two-Factor Authentication - Mobile Police Assist for Niche (MPA Niche 3.0) - extends the power of Niche RMS with secure mobile functionality for any smartphone or tablet. Compatible with Android, iOS or Windows 10 Mobile, MPANiche offers secure search for person, address, vehicle, and occurrence. It also provides tracking, unit and officer task lists, various forms and reports, witness statements, history and tracking and an Electronic Pocket NoteBook. Send emails, prepare and submit forms, reports and intel - via touchscreen or dictation. Simple to deploy, MPANiche is cost effective with a one-time, per user fee, for 15 or more users.

## **iPhone**

Make data mobile with the power of Niche RMS on your officers' smartphones and tablets. Query persons, addresses, vehicles and more. Create and access reports, tasks and intel in less time. Features Integrated Electronic Pocket NoteBook - EPNB.

- Mobile CPIC and CNI queries for Niche with Two-Factor Authentication.
- Records Management, tasks, email and more for Android, and iOS, smartphones and tablets.
- Deploys cost effectively and quickly for as few as 15 users.
- Ideal for smaller agencies and those with extensive geographies.
- Crisp full color images, advanced touch-screen functionality.
- Niche RMS is used by many of the world's most productive police forces and security agencies.
- Integrated EPNB Electronic Pocket NoteBook