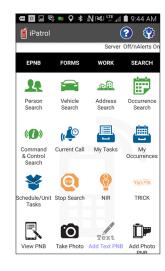

## Android

| Features                                                                                                                         | Benefits                                                                                          |
|----------------------------------------------------------------------------------------------------------------------------------|---------------------------------------------------------------------------------------------------|
| Extends Niche RMS to smartphones and tablets                                                                                     | Cost effective, minimal training for Niche users                                                  |
| Search person, address, vehicle, occurrence                                                                                      | Faster answers with no dispatch or onboard IT                                                     |
| Access Unit and Officer Tasks, Submit reports/notes                                                                              | Increased officer and admin productivity                                                          |
| CPIC, CNI and MTO/PARIS                                                                                                          | Search external systems from smartphone                                                           |
| BES12, AirWatch, Citrix, Mobile Iron, etc                                                                                        | Works with your existing EMM/MDM solution                                                         |
| Sucured by 2-Factor Authentication: - Gemalto tokens, card readers, and smartcards - Entrust smartcards and derived certs - PIVD | Only assigned officer can access the device<br>Works with your Two-Factor Authentiaction provider |