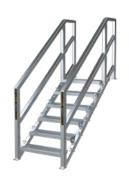

| MINIMUM HEIGHT | 22.5" |
|----------------|-------|
| MAXIMUM HEIGHT | 37.5" |

**6 TO 10 STEPS** 

| MINIMUM HEIGHT | 45" |
|----------------|-----|
| MAXIMUM HEIGHT | 75" |
|                |     |

11 TO 16 STEPS

Several components are available to design a modular staircase.

The Smartstairs™ staircase will surprise you with its efficiency, safety, and reliability.

WWW.METALTECH.CO

1 800 363-7587