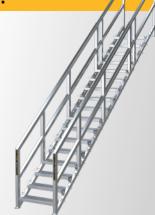

### **SAFE**

Solid, non-slip, stable and equipped with robust railings.

## **VERSATILE**

Telescopic and modular, Smartstairs™ adapt easily to all types of sites for both indoor and outdoor use.

### **SUSTAINABLE**

The aluminum structure is thick, light, easy to maintain and does not rust.

Smartstairs™ is ideal for use in industrial, commercial, and residential construction sites. The stairs can also be used for accessing jobsite trailers, containers and exterior application with sloped terrain. Smartstairs™ facilitates the workflow of all jobsite trades.