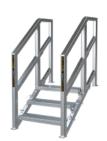

| MINIMUM HEIGHT | 22.5" |
|----------------|-------|
| MAXIMUM HEIGHT | 37.5" |

**6 TO 10 STEPS** 

| MINIMUM HEIGHT | 45" |
|----------------|-----|
| MAXIMUM HEIGHT | 75" |
|                |     |

11 TO 16 STEPS

Several components are available to design a modular staircase.

The Smartstairs™ staircase will surprise you with its efficiency, safety, and reliability.

WWW.METALTECH.CO

1 800 363-7587