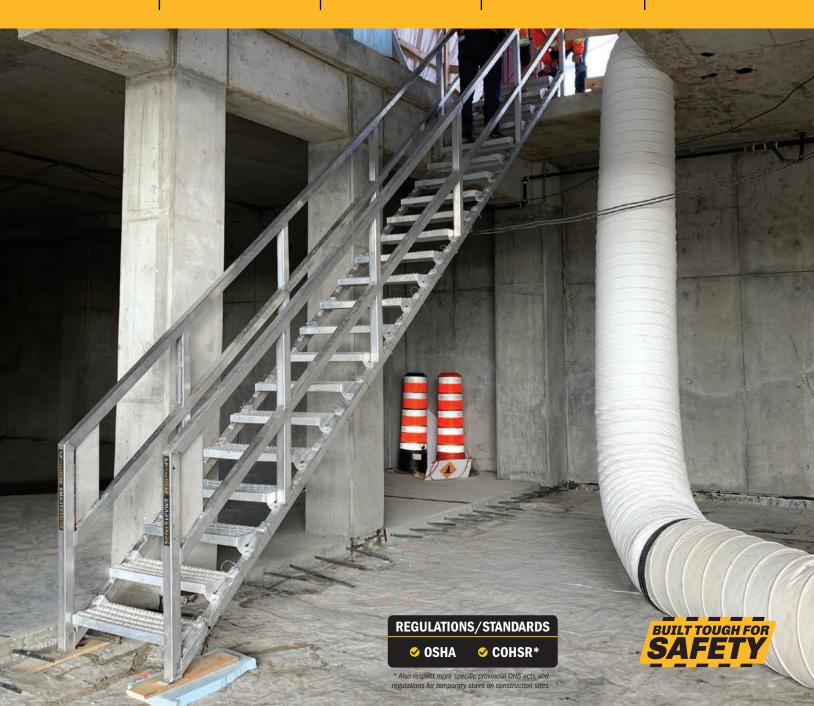

# TELESCOPIC ALUMINUM MODULAR CONSTRUCTION STAIR SYSTEM

INDUSTRIAL COMMERCIAL RESIDENTIAL

### **FAST**

Easy and quick installation, in less than 30 minutes. No tools are required.

A VERSATILE SOLUTION THAT ENSURES SAFE ACCESS FOR ALL TYPES OF PROJECTS

Smartstairs™ is a revolutionary aluminum temporary construction stair system. Telescopic, modular and reusable, it can be adjusted to different floor heights. This safe, ready-to-assemble system is designed for quick and easy assembly and disassembly without the risk of damaging surrounding structures.

Smartstairs™ is ideal for use in industrial, commercial, and residential construction sites. The stairs can also be used for accessing jobsite trailers, containers and exterior application with sloped terrain. Smartstairs™ facilitates the workflow of all jobsite trades.