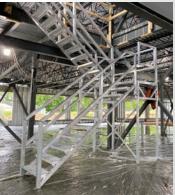

### **FAST**

Easy and quick installation, in less than 30 minutes. No tools are required.

A VERSATILE SOLUTION THAT ENSURES SAFE ACCESS FOR ALL TYPES OF PROJECTS

Smartstairs™ is a revolutionary aluminum temporary construction stair system. Telescopic, modular and reusable, it can be adjusted to different floor heights. This safe, ready-to-assemble system is designed for quick and easy assembly and disassembly without the risk of damaging surrounding structures.

Smartstairs™ is ideal for use in industrial, commercial, and residential construction sites. The stairs can also be used for accessing jobsite trailers, containers and exterior application with sloped terrain. Smartstairs™ facilitates the workflow of all jobsite trades.

# **FEATURES**

1 ALUMINUM

2 TELESCOPIC

3 REUSABLE

4 MODULAR

NON-SLIP STAIRS

Smartstairs™ staircases can be configured to your needs, the possibilities are endless!

**3 TO 5 STEPS** 