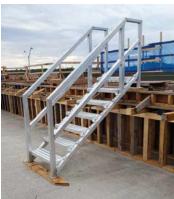

Smartstairs™ is ideal for use in industrial, commercial, and residential construction sites. The stairs can also be used for accessing jobsite trailers, containers and exterior application with sloped terrain. Smartstairs™ facilitates the workflow of all jobsite trades.

# **FEATURES**

1 ALUMINUM

2 TELESCOPIC

3 REUSABLE

4 MODULAR

NON-SLIP STAIRS

Smartstairs™ staircases can be configured to your needs, the possibilities are endless!

**3 TO 5 STEPS** 