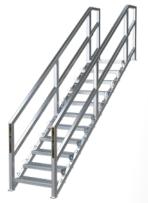

| MINIMUM HEIGHT | 22.5" |
|----------------|-------|
| MAXIMUM HEIGHT | 37.5" |

**6 TO 10 STEPS** 

| MINIMUM HEIGHT | 45" |
|----------------|-----|
| MAXIMUM HEIGHT | 75" |
|                |     |

11 TO 16 STEPS

| MINIMUM HEIGHT | 82.5" |
|----------------|-------|
| MAXIMUM HEIGHT | 120"  |

17 TO 21 STEPS

| MINIMUM HEIGHT | 127.5" |
|----------------|--------|
| MAXIMUM HEIGHT | 157.5" |
|                |        |

Several components are available to design a modular staircase.

The Smartstairs™ staircase will surprise you with its efficiency, safety, and reliability.

WWW.METALTECH.CO

1 800 363-7587