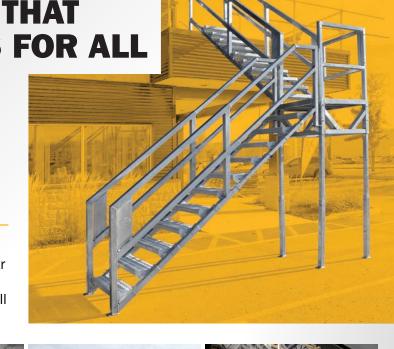

## **VERSATILE**

Telescopic and modular, Smartstairs™ adapt easily to all types of sites for both indoor and outdoor use.

Several components are available to design a modular staircase.

The Smartstairs™ staircase will surprise you with its efficiency, safety, and reliability.

WWW.METALTECH.CO

1 800 363-7587