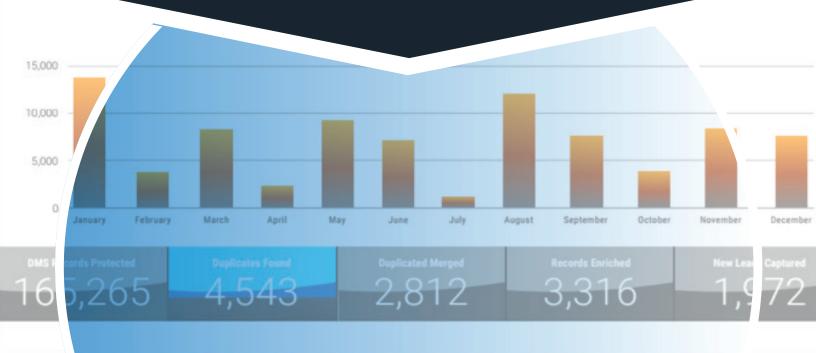

Annual system auditing and assessments ensure that the company's network, customer data and information is protected from all cyber threats. RingLead's Security Assessments have standard industry coverage via Assessment as below.