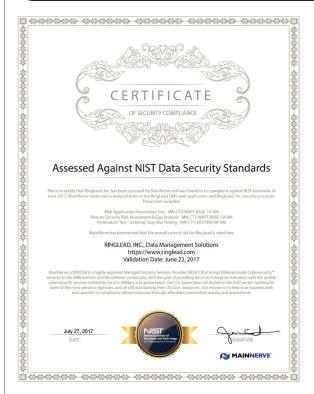

## INGLEAD SECURITY

RingLead Data Management Solution is now certified by MainNerve as a secure SaaS provider.

**At RingLead**, data security and the privacy of our customers' data is our highest priority. We ensure that your data cannot be stolen or misused by enforcing industry-leading security protocols at every level of our product architecture and development processes.

MainNerve is an industry certified provider of comprehensive cybersecurity services, penetration testing, and compliance assessments and solutions. MainNerve has a long history of providing industry-leading, defense-grade cyber security services to the U.S. Government. MainNerve has an impressive customer base inclusive of companies like Sprint, Alaska Railroad Corp and Magnum Shooting Center.