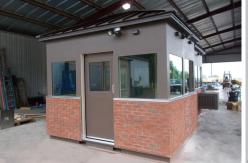

## BETTER BUILT STRONGER BUILT PANEL BUILT

1

A Panel Built ballistic building is constructed of a welded steel frame covered with ballistic rated steel sheeting. These structures are ideal for gate houses, guard shacks, or security buildings. A Panel Built ballistic rated building comes complete with a welded steel base for easy transport by forklift or crane.

## Ballistic Rated Modular Buildings

All levels of UL and NIJ ballistic protection
Fork/Crane Liftable Steel

- Base • Lightning Protection, PA
- & Security Systems

1111

• Custom-built to suit your specific application.

or module and weather proof with HVAC systems.Available in shed, gable or, hip roof.