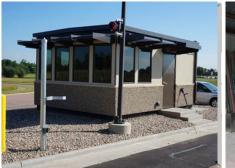

## BETTER BUILT STRONGER BUILT PANEL BUILT

1

A Panel Built ballistic building is constructed of a welded steel frame covered with ballistic rated steel sheeting. These structures are ideal for gate houses, guard shacks, or security buildings. A Panel Built ballistic rated building comes complete with a welded steel base for easy transport by forklift or crane.

## Ballistic Rated Modular Buildings

All levels of UL and NIJ ballistic protection
Fork/Crane Liftable Steel

- Base • Lightning Protection, PA
- & Security Systems

1111

• Custom-built to suit your specific application.