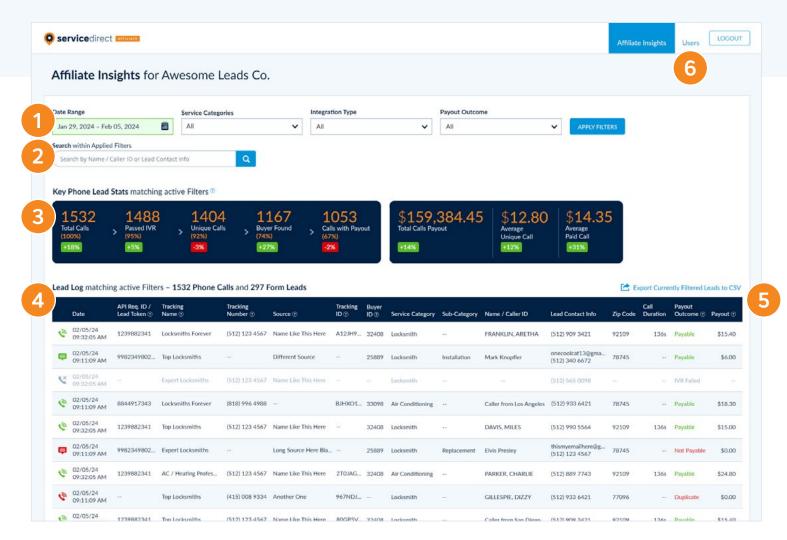

## Affiliate Insights Platform

Whether you're an Affiliate using our Easy Earn DID or our advanced Earn API integration type, our new <u>Affiliate Insights Platform</u> helps you unlock the potential of your pay per call campaigns. Get comprehensive insights into every call, analyze payouts, and use intuitive filters to refine your strategies and boost your earnings.

- Filter by Date Range, Service Categories, Integration Type (Earn API only), and Payout Outcome.
- Search by Caller ID Name and Lead Contact Info (Phone Number or Email)
- View **Key Phone Lead Stats** including number of calls and payout amounts and their relative performance to previous time periods.

- The **Lead Log** displays the details of all your Call and Form Leads matching the Filters and your integration type.
- Export your currently filtered Leads to a CSV file so you can use it in other applications or data science tools.
- Add new **Users** or update existing Users on your Service Direct account.