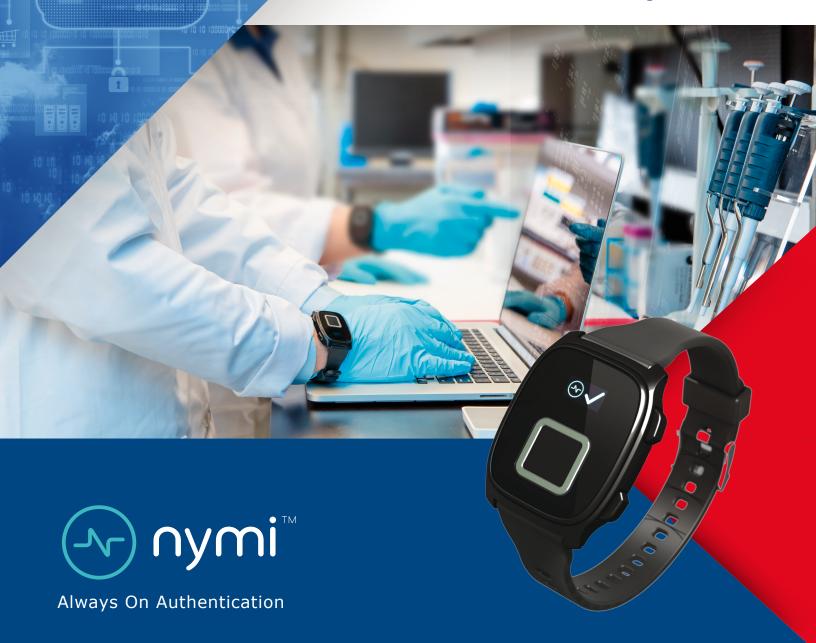

#### **Barry Stewart**,

MES Automation Integration Business Analyst, AstraZeneca.

"Touchless biometric security, compliance, and productivity"

Nymi Delivers onbody, biometric enabled security for better compliance and productivity.

## **Protected Data Integrity**

Nymi Enterprise Edition is able to assure the integrity of the data being produced on the manufacturing floor through a combination of biometrics, on-body detection, and strong industry-standard cryptography.

### **Enhanced** Security

A Nymi Band authenticates to a single assigned user, and only while they wear the band. Nymi Enterprise Edition provides easy traceability and non-repudiable electronic records, which makes simplier, less intrusive audits a reality.