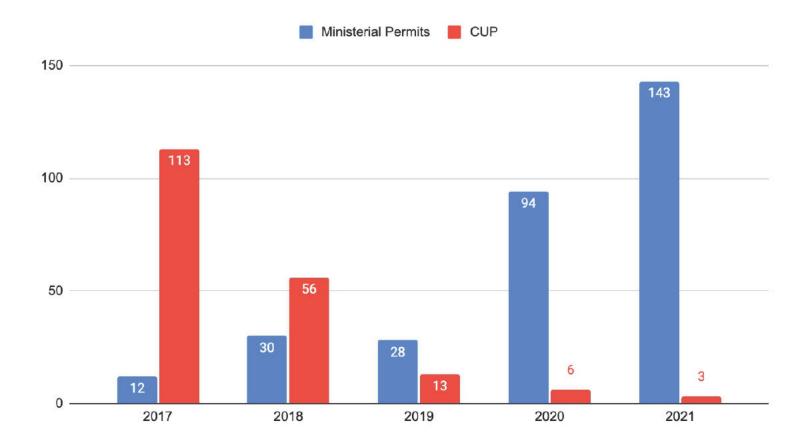

Starting in 2019, and accelerating in 2020 and 2021, cannabis operators figured out how they could game Sonoma County's cannabis permitting structure. Ministerial cannabis permits went from being a minority of cannabis applications to the vast majority in 2021 – 143 ministerial applications and only 3 CUP applications. See <u>Attachment A</u> for a graph comparing the number of ministerial applications to CUP application over years.

# Attachment A

Percentage of Ministerial and Conditional Use Permits Issued by Year