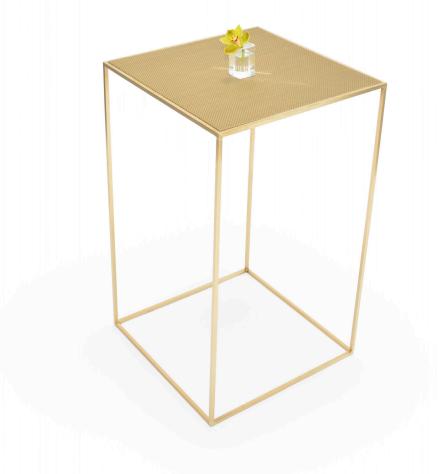

Maxwell Dining Table - Chilewich New Gold \$450 per piece / 20 pcs - NY only

Chilewich Bar - New Gold \$350 per piece / 12 pcs each - NY & LA

Chilewich Highboy - New Gold \$200 per piece / 8 pcs each - NY & LA

Maxwell Runner Table - Chilewich New Gold \$395 per piece / 20 pcs each - NY & LA

Maxwell Highboy - Chilewich New Gold \$250 per piece / 20 pcs each - NY & LA

Chilewich Bar - Carbon \$350 per piece / 12 pcs each - NY & LA

Chilewich Highboy - Carbon \$200 per piece / 8 pcs each - NY & LA

Communal Table - Chilewich Carbon \$325 per piece / 20 pcs each - NY & LA

Edge Highboy Black - Chilewich Carbon \$175 per piece / 20 pcs each - NY & LA

Chilewich Bar - White / Silver \$350 per piece / 12 pcs each - NY & LA

Chilewich Highboy - White / Silver \$200 per piece / 8 pcs each - NY & LA

Communal Table - Chilewich White / Silver \$325 per piece / 20 pcs each - NY & LA