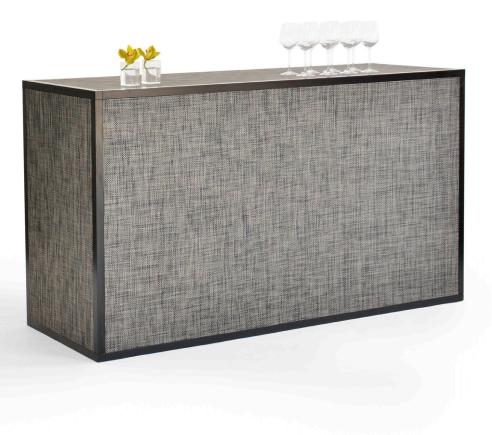

Maxwell Dining Table - Chilewich New Gold \$450 per piece / 20 pcs - NY only

Chilewich Bar - New Gold \$350 per piece / 12 pcs each - NY & LA

Chilewich Highboy - New Gold \$200 per piece / 8 pcs each - NY & LA

Maxwell Runner Table - Chilewich New Gold \$395 per piece / 20 pcs each - NY & LA

Maxwell Highboy - Chilewich New Gold \$250 per piece / 20 pcs each - NY & LA

Chilewich Bar - Carbon \$350 per piece / 12 pcs each - NY & LA

Chilewich Bar - White / Silver \$350 per piece / 12 pcs each - NY & LA

Chilewich Highboy - White / Silver \$200 per piece / 8 pcs each - NY & LA

Communal Table - Chilewich White / Silver \$325 per piece / 20 pcs each - NY & LA