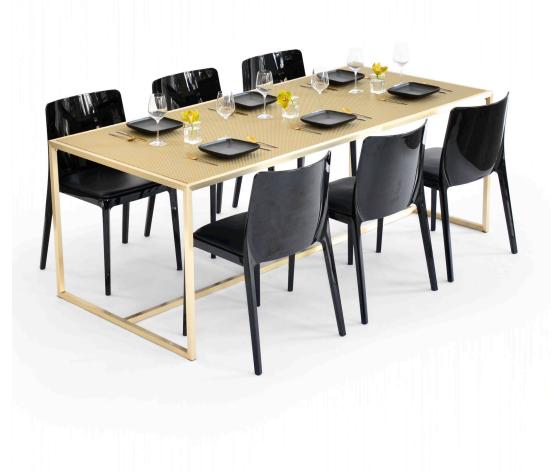

## taylor creative inc.

Our innovative collaboration features Chilewich's iconic basketweave textile in three distinctive colorways: New Gold, Carbon, and White/Silver – inlaid for a textured, durable finish. The collections will be available for rent from our New York and Los Angeles locations.

Maxwell Dining Table - Chilewich New Gold \$450 per piece / 20 pcs - NY only

Chilewich Bar - New Gold \$350 per piece / 12 pcs each - NY & LA

Chilewich Highboy - New Gold \$200 per piece / 8 pcs each - NY & LA