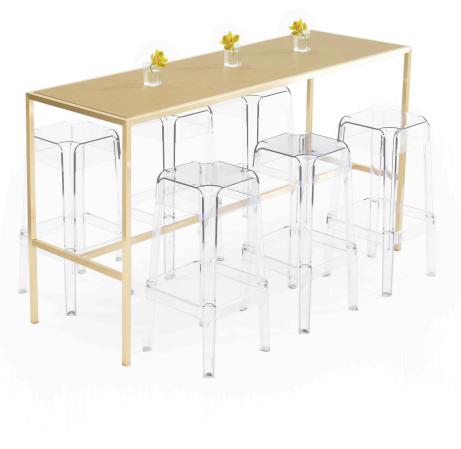

Maxwell Dining Table - Chilewich New Gold \$450 per piece / 20 pcs - NY only

Chilewich Bar - New Gold \$350 per piece / 12 pcs each - NY & LA

Chilewich Highboy - New Gold \$200 per piece / 8 pcs each - NY & LA

Maxwell Runner Table - Chilewich New Gold \$395 per piece / 20 pcs each - NY & LA

Maxwell Highboy - Chilewich New Gold \$250 per piece / 20 pcs each - NY & LA

Chilewich Bar - Carbon \$350 per piece / 12 pcs each - NY & LA