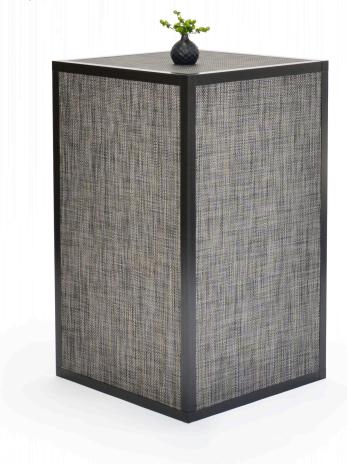

Maxwell Dining Table - Chilewich New Gold \$450 per piece / 20 pcs - NY only

Chilewich Bar - New Gold \$350 per piece / 12 pcs each - NY & LA

Chilewich Highboy - New Gold \$200 per piece / 8 pcs each - NY & LA

Chilewich Highboy - Carbon \$200 per piece / 8 pcs each - NY & LA

Communal Table - Chilewich Carbon \$325 per piece / 20 pcs each - NY & LA

Edge Highboy Black - Chilewich Carbon \$175 per piece / 20 pcs each - NY & LA

Chilewich Bar - White / Silver \$350 per piece / 12 pcs each - NY & LA

Chilewich Highboy - White / Silver \$200 per piece / 8 pcs each - NY & LA

Communal Table - Chilewich White / Silver \$325 per piece / 20 pcs each - NY & LA