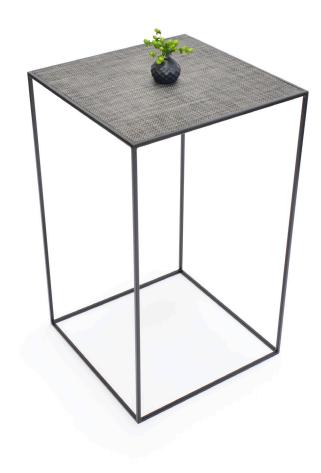

Chilewich Highboy - Carbon \$200 per piece / 8 pcs each - NY & LA

Communal Table - Chilewich Carbon \$325 per piece / 20 pcs each - NY & LA

Edge Highboy Black - Chilewich Carbon \$175 per piece / 20 pcs each - NY & LA

Edge Highboy White - Chilewich White / Silver \$175 per piece / 20 pcs each - NY & LA