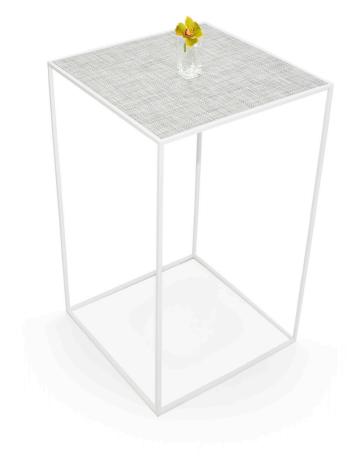

Maxwell Dining Table - Chilewich New Gold \$450 per piece / 20 pcs - NY only

Chilewich Bar - New Gold \$350 per piece / 12 pcs each - NY & LA

Chilewich Highboy - New Gold \$200 per piece / 8 pcs each - NY & LA

Chilewich Highboy - Carbon \$200 per piece / 8 pcs each - NY & LA

Communal Table - Chilewich Carbon \$325 per piece / 20 pcs each - NY & LA

Edge Highboy Black - Chilewich Carbon \$175 per piece / 20 pcs each - NY & LA

Chilewich Bar - White / Silver \$350 per piece / 12 pcs each - NY & LA

Chilewich Highboy - White / Silver \$200 per piece / 8 pcs each - NY & LA

Communal Table - Chilewich White / Silver \$325 per piece / 20 pcs each - NY & LA

Edge Highboy White - Chilewich White / Silver \$175 per piece / 20 pcs each - NY & LA