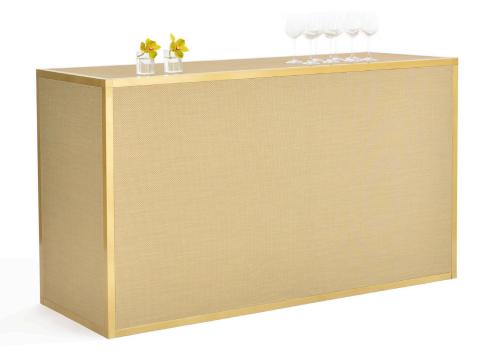

## taylor creative inc.

Our innovative collaboration features Chilewich's iconic basketweave textile in three distinctive colorways: New Gold, Carbon, and White/Silver – inlaid for a textured, durable finish. The collections will be available for rent from our New York and Los Angeles locations.

Maxwell Dining Table - Chilewich New Gold \$450 per piece / 20 pcs - NY only

Chilewich Bar - New Gold \$350 per piece / 12 pcs each - NY & LA

Chilewich Highboy - New Gold \$200 per piece / 8 pcs each - NY & LA