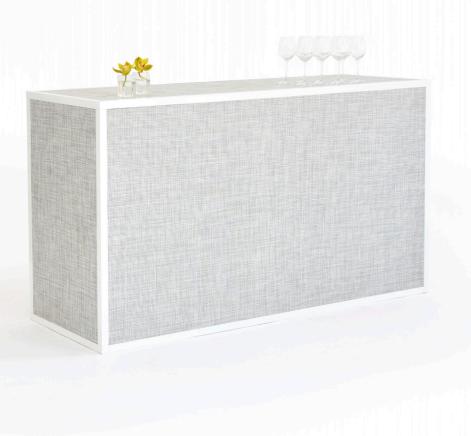

Maxwell Runner Table - Chilewich New Gold \$395 per piece / 20 pcs each - NY & LA

Maxwell Highboy - Chilewich New Gold \$250 per piece / 20 pcs each - NY & LA

Chilewich Bar - Carbon \$350 per piece / 12 pcs each - NY & LA

Chilewich Bar - White / Silver \$350 per piece / 12 pcs each - NY & LA

Chilewich Highboy - White / Silver \$200 per piece / 8 pcs each - NY & LA

Communal Table - Chilewich White / Silver \$325 per piece / 20 pcs each - NY & LA