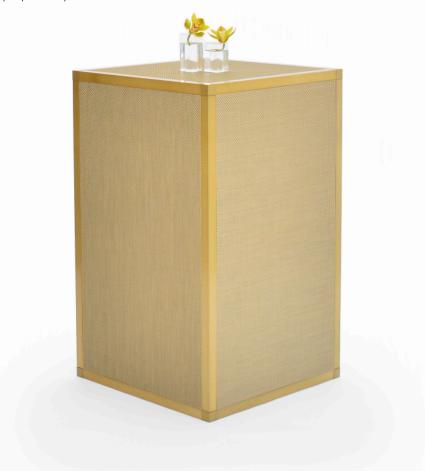

Maxwell Dining Table - Chilewich New Gold \$450 per piece / 20 pcs - NY only

Chilewich Bar - New Gold \$350 per piece / 12 pcs each - NY & LA

Chilewich Highboy - New Gold \$200 per piece / 8 pcs each - NY & LA

Chilewich Highboy - Carbon \$200 per piece / 8 pcs each - NY & LA

Communal Table - Chilewich Carbon \$325 per piece / 20 pcs each - NY & LA

Edge Highboy Black - Chilewich Carbon \$175 per piece / 20 pcs each - NY & LA

Chilewich Bar - White / Silver \$350 per piece / 12 pcs each - NY & LA

Chilewich Highboy - White / Silver \$200 per piece / 8 pcs each - NY & LA

Communal Table - Chilewich White / Silver \$325 per piece / 20 pcs each - NY & LA