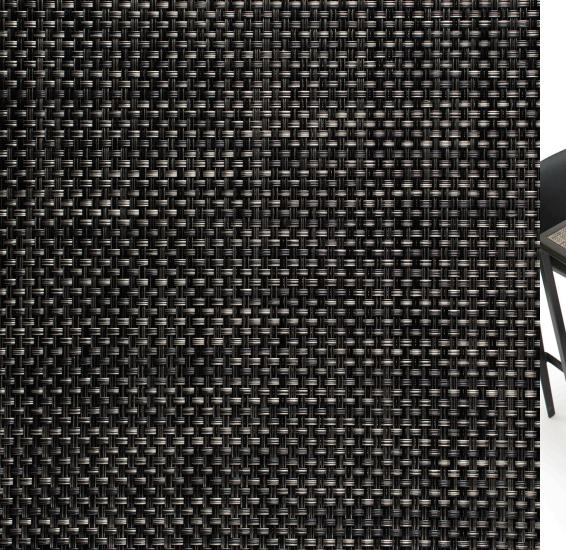

## taylor creative inc.

Our innovative collaboration features Chilewich's iconic basketweave textile in three distinctive colorways: New Gold, Carbon, and White/Silver – inlaid for a textured, durable finish. The collections will be available for rent from our New York and Los Angeles locations.

Chilewich Highboy - Carbon \$200 per piece / 8 pcs each - NY & LA

Communal Table - Chilewich Carbon \$325 per piece / 20 pcs each - NY & LA

Edge Highboy Black - Chilewich Carbon \$175 per piece / 20 pcs each - NY & LA

Chilewich Bar - White / Silver \$350 per piece / 12 pcs each - NY & LA

Chilewich Highboy - White / Silver \$200 per piece / 8 pcs each - NY & LA

Communal Table - Chilewich White / Silver \$325 per piece / 20 pcs each - NY & LA