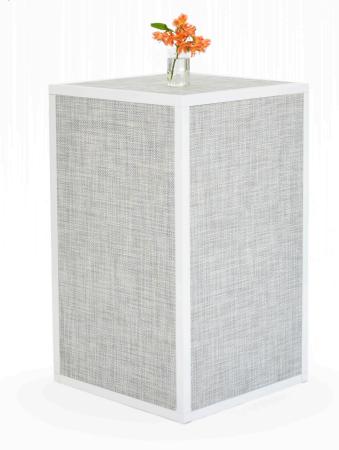

Maxwell Dining Table - Chilewich New Gold \$450 per piece / 20 pcs - NY only

Chilewich Bar - New Gold \$350 per piece / 12 pcs each - NY & LA

Chilewich Highboy - New Gold \$200 per piece / 8 pcs each - NY & LA

Chilewich Highboy - Carbon \$200 per piece / 8 pcs each - NY & LA

Communal Table - Chilewich Carbon \$325 per piece / 20 pcs each - NY & LA

Edge Highboy Black - Chilewich Carbon \$175 per piece / 20 pcs each - NY & LA

Chilewich Bar - White / Silver \$350 per piece / 12 pcs each - NY & LA

Chilewich Highboy - White / Silver \$200 per piece / 8 pcs each - NY & LA

Communal Table - Chilewich White / Silver \$325 per piece / 20 pcs each - NY & LA