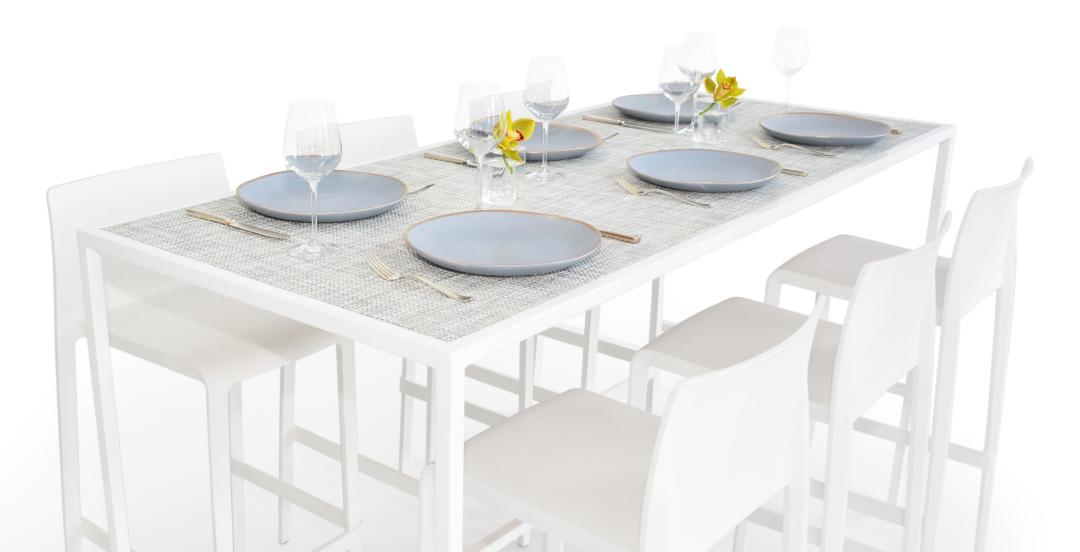

Maxwell Dining Table - Chilewich New Gold \$450 per piece / 20 pcs - NY only

Chilewich Bar - New Gold \$350 per piece / 12 pcs each - NY & LA

Chilewich Highboy - New Gold \$200 per piece / 8 pcs each - NY & LA

Maxwell Runner Table - Chilewich New Gold \$395 per piece / 20 pcs each - NY & LA

Maxwell Highboy - Chilewich New Gold \$250 per piece / 20 pcs each - NY & LA

Chilewich Bar - Carbon \$350 per piece / 12 pcs each - NY & LA

Chilewich Highboy - Carbon \$200 per piece / 8 pcs each - NY & LA

Communal Table - Chilewich Carbon \$325 per piece / 20 pcs each - NY & LA

Edge Highboy Black - Chilewich Carbon \$175 per piece / 20 pcs each - NY & LA

Chilewich Bar - White / Silver \$350 per piece / 12 pcs each - NY & LA

Chilewich Highboy - White / Silver \$200 per piece / 8 pcs each - NY & LA

Communal Table - Chilewich White / Silver \$325 per piece / 20 pcs each - NY & LA