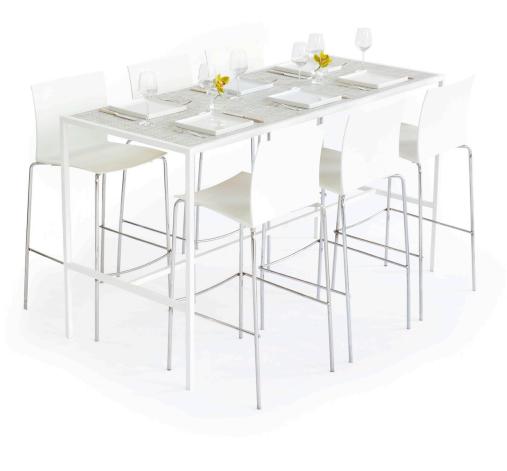

Maxwell Dining Table - Chilewich New Gold \$450 per piece / 20 pcs - NY only

Chilewich Bar - New Gold \$350 per piece / 12 pcs each - NY & LA

Chilewich Highboy - New Gold \$200 per piece / 8 pcs each - NY & LA

Maxwell Runner Table - Chilewich New Gold \$395 per piece / 20 pcs each - NY & LA

Maxwell Highboy - Chilewich New Gold \$250 per piece / 20 pcs each - NY & LA

Chilewich Bar - Carbon \$350 per piece / 12 pcs each - NY & LA

Chilewich Highboy - Carbon \$200 per piece / 8 pcs each - NY & LA

Communal Table - Chilewich Carbon \$325 per piece / 20 pcs each - NY & LA

Edge Highboy Black - Chilewich Carbon \$175 per piece / 20 pcs each - NY & LA

Chilewich Bar - White / Silver \$350 per piece / 12 pcs each - NY & LA

Chilewich Highboy - White / Silver \$200 per piece / 8 pcs each - NY & LA

Communal Table - Chilewich White / Silver \$325 per piece / 20 pcs each - NY & LA