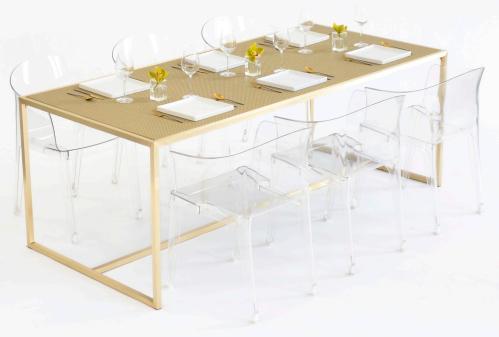

## taylor creative inc.

Our innovative collaboration features Chilewich's iconic basketweave textile in three distinctive colorways: New Gold, Carbon, and White/Silver – inlaid for a textured, durable finish. The collections will be available for rent from our New York and Los Angeles locations.

Maxwell Dining Table - Chilewich New Gold \$450 per piece / 20 pcs - NY only

Chilewich Bar - New Gold \$350 per piece / 12 pcs each - NY & LA

Chilewich Highboy - New Gold \$200 per piece / 8 pcs each - NY & LA