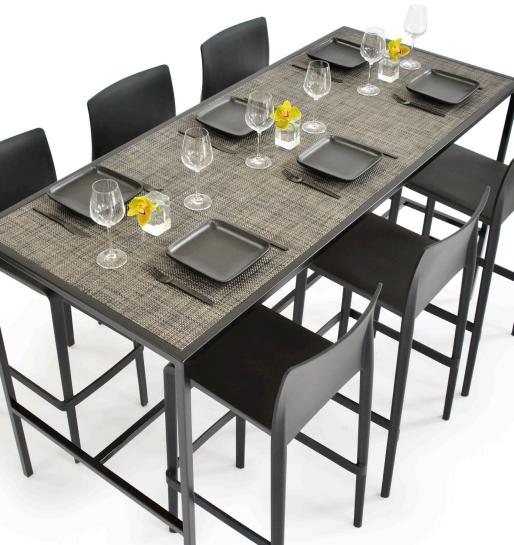

Maxwell Dining Table - Chilewich New Gold \$450 per piece / 20 pcs - NY only

Chilewich Bar - New Gold \$350 per piece / 12 pcs each - NY & LA

Chilewich Highboy - New Gold \$200 per piece / 8 pcs each - NY & LA

Maxwell Runner Table - Chilewich New Gold \$395 per piece / 20 pcs each - NY & LA

Maxwell Highboy - Chilewich New Gold \$250 per piece / 20 pcs each - NY & LA

Chilewich Bar - Carbon \$350 per piece / 12 pcs each - NY & LA

Chilewich Highboy - Carbon \$200 per piece / 8 pcs each - NY & LA

Communal Table - Chilewich Carbon \$325 per piece / 20 pcs each - NY & LA

Edge Highboy Black - Chilewich Carbon \$175 per piece / 20 pcs each - NY & LA