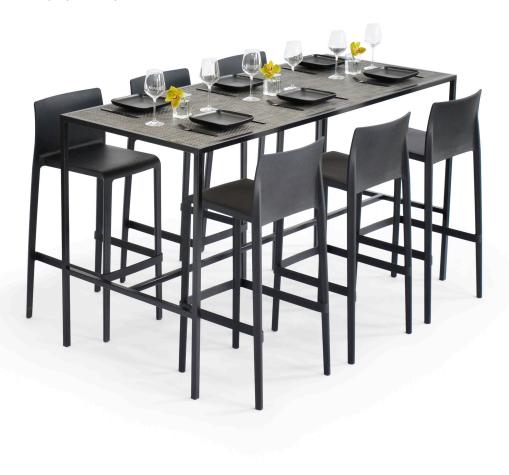

Maxwell Runner Table - Chilewich New Gold \$395 per piece / 20 pcs each - NY & LA

Maxwell Highboy - Chilewich New Gold \$250 per piece / 20 pcs each - NY & LA

Chilewich Bar - Carbon \$350 per piece / 12 pcs each - NY & LA

Chilewich Highboy - Carbon \$200 per piece / 8 pcs each - NY & LA

Communal Table - Chilewich Carbon \$325 per piece / 20 pcs each - NY & LA

Edge Highboy Black - Chilewich Carbon \$175 per piece / 20 pcs each - NY & LA

Chilewich Bar - White / Silver \$350 per piece / 12 pcs each - NY & LA

Chilewich Highboy - White / Silver \$200 per piece / 8 pcs each - NY & LA

Communal Table - Chilewich White / Silver \$325 per piece / 20 pcs each - NY & LA