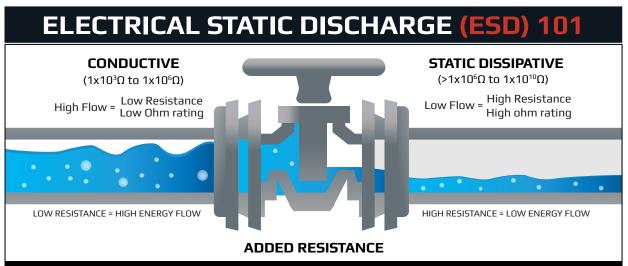

## POSITIVE INTERLOCKING TILES WITH ESD PROTECTION!

Static electricity produces damaging sparks that can ruin and destroy expensive equipment. 24/Seven ESD LockSafe eliminates static, while providing an ergonomic worksurface for your team to perform. Made to cover large areas quickly, the 770 ESD can be placed directly atop a conductive coating or floor, eliminating the need for messy grounding cords. The 'positive interlock' technology allows the rubber tiles to lock-in, while remaining easy to 'unzip' for reconfiguration. The LockSafe connection also allows the assembled mats to be rolled up, making cleaning a breeze.