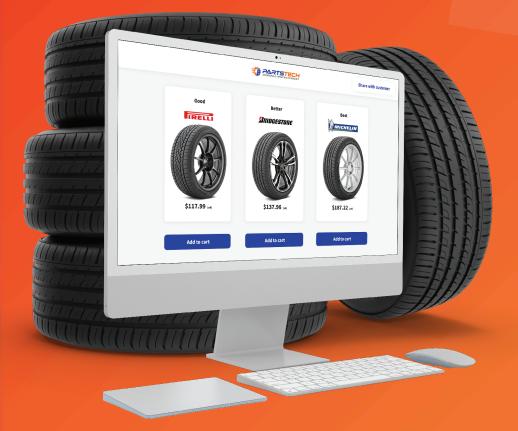

## Parts + Tires in One Look-Up

See wholesale pricing and live local inventory from all of your aftermarket parts and tire distributors

## Parts + Tires in One Look-up

With PartsTech Tires, a paid add-on to your Free PartsTech account you can search and order from all of your wholesale tire vendors in one look-up. Build an RO and add a set of tires to the quote in seconds.