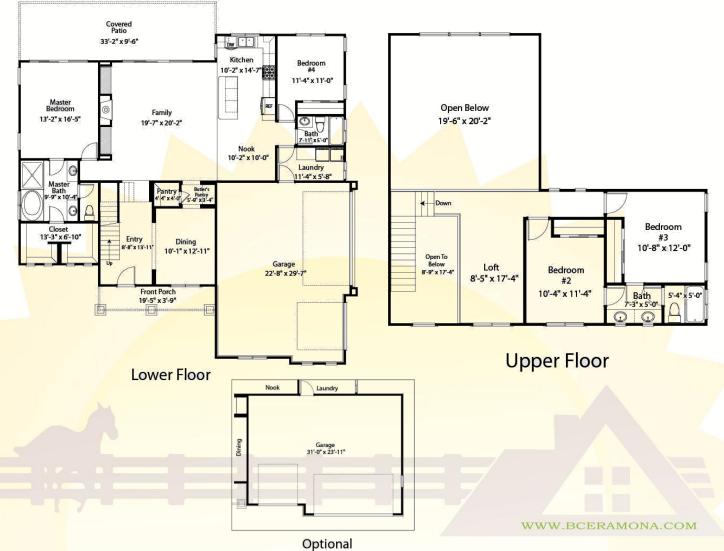

## Fairmount

## **FEATURES**

- 4Beds / 3 Baths
- 2410 Sq. Ft. Living Area
- > 76 Sq. Ft. Porch
- ➤ 315 Sq. Ft. Covered Patio
- ➤ 3-Car Garage
- ➤ 3.0kW Solar System Standard
- ➤ Built-In Pest Defense System
- > 2+ Acre Lots
- ➤ Hiking Trails in Community
- > Options Available