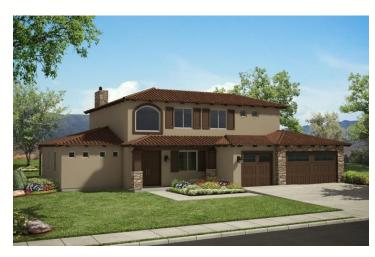

## Fairmount

## **FEATURES**

- 4Beds / 3 Baths
- 2410 Sq. Ft. Living Area
- > 76 Sq. Ft. Porch
- ➤ 315 Sq. Ft. Covered Patio
- ➤ 3-Car Garage
- ➤ 3.0kW Solar System Standard
- ➤ Built-In Pest Defense System
- > 2+ Acre Lots
- ➤ Hiking Trails in Community
- > Options Available