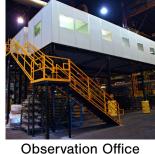

#### **Applications**

Catwalks

Sport Facilities

Storage

For applications where higher live loads or greater clear spans are required, Panel Built can design a hybrid system which makes use of structural columns and beams as well as roll-formed chanels to accomodate the special needs.