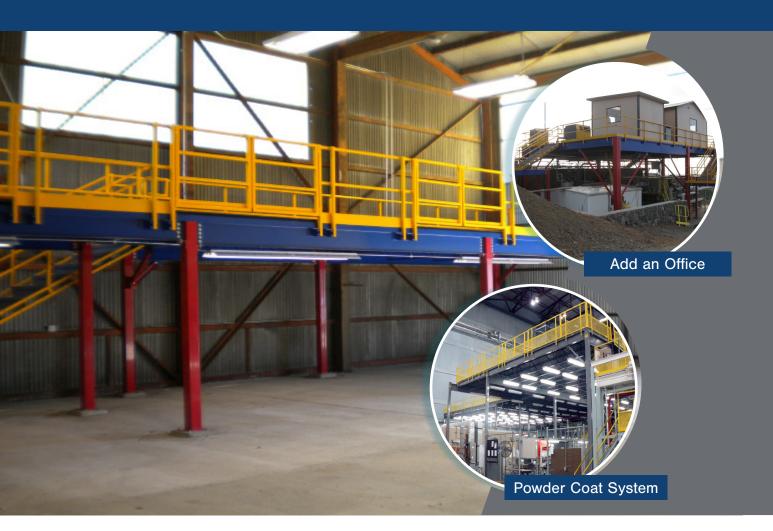

# **Structural Mezzanines**

**Utilize Wasted Space in Your Facility** 

### **Superior Construcion**

Panel Built's steel line fabricates powder-coated structural steel mezzanines and stair systems to your specifications—with custom sizes, heights, spans, decking materials and landings. Heavy-duty and long-lasting, Panel Built is your single-source mezzanine system provider. "We needed it done fast, and we needed it done right. We chose Panel Built because we knew they would deliver."

#### **Features and benefits**

- Modular bolt-together systems
- Sturdy handrail with 4" kickplate
- Heavy-duty columns & baseplates
- Heavy-duty prefabricated stairs and accessories
- 4-MIL powder coated steel components provide a superior level of durability against abusive, corrosive applications.

#### **Applications**

Catwalks

Sport Facilities

Storage

For applications where higher live loads or greater clear spans are required, Panel Built can design a hybrid system which makes use of structural columns and beams as well as roll-formed chanels to accomodate the special needs.