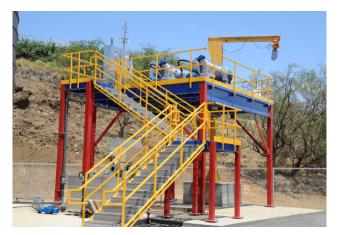

# **Structural Mezzanines**

**Utilize Wasted Space in Your Facility** 

### **Superior Construcion**

Panel Built's steel line fabricates powder-coated structural steel mezzanines and stair systems to your specifications—with custom sizes, heights, spans, decking materials and landings. Heavy-duty and long-lasting, Panel Built is your single-source mezzanine system provider. "We needed it done fast, and we needed it done right. We chose Panel Built because we knew they would deliver."

#### **Features and benefits**

- Modular bolt-together systems
- Sturdy handrail with 4" kickplate
- Heavy-duty columns & baseplates
- Heavy-duty prefabricated stairs and accessories
- 4-MIL powder coated steel components provide a superior level of durability against abusive, corrosive applications.

#### **Applications**

Catwalks

Sport Facilities

Storage

For applications where higher live loads or greater clear spans are required, Panel Built can design a hybrid system which makes use of structural columns and beams as well as roll-formed chanels to accomodate the special needs.