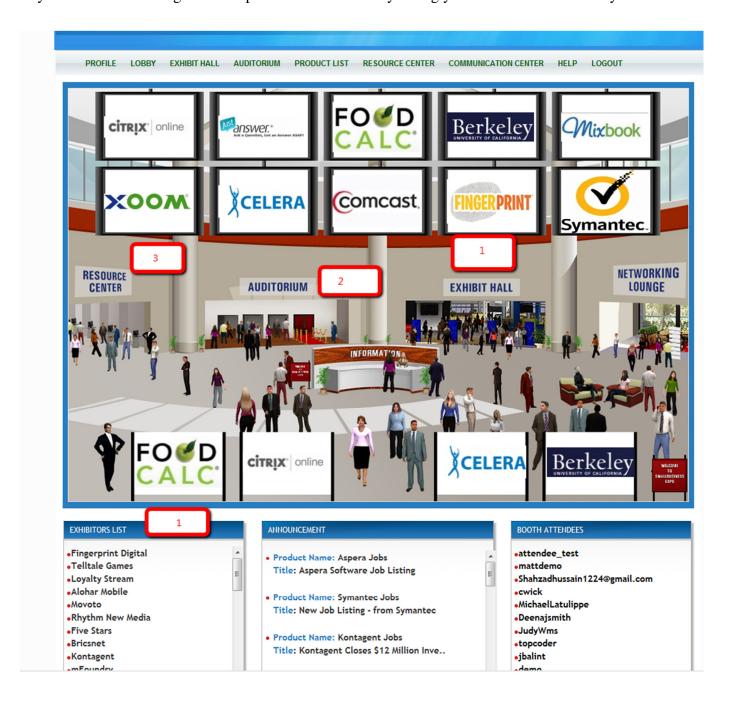

#### 1. Exhibit Hall & Exhibit List

Attendee can always go to Exhibit List in the lobby page to go directly to the desired exhibitor's virtual booth for more detailed information. Attendee also go to Exhibit Hall for more detailed information about the company as they are organized by Product Category/Industry. For instance, if an attendee is interested in Social Media company, they can go to Social Media Product Category for browsing through all the companies. The exhibit hall and exhibit list will direct you to the virtual booth of all the employer booths. You can interact and have a live chat with the exhibitor in their booth.

#### 2. Auditorium

The auditorium will allow you to view helpful videos, archived presentation, or on-demand webcasts from various companies.

# 3. Resource Center

The resource center will allow you to download all available pdf documents.