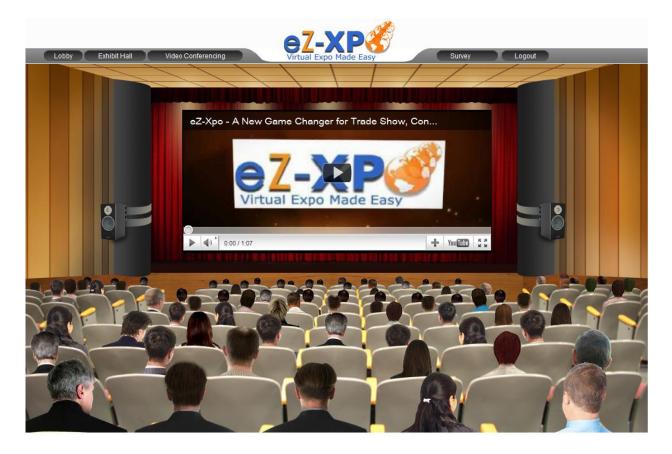

#### 2. Auditorium

The auditorium will allow you to view helpful videos, archived presentation, or on-demand webcasts from various companies.

# 6. Auditorium

You can view the archived webcast or video in the auditorium screen. Currently, eZ-Xpo can integrate with live streaming platforms such as LiveStream.com or Ustream.tv for live videostreaming.