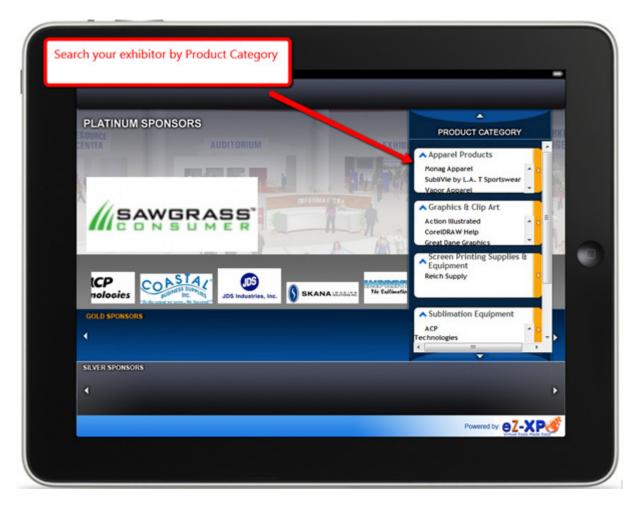

# 5. Exhibit Hall

Every exhibit hall can be personalized based on your preferences or interests. You can browse through all the companies based on specific product category or industry.

When you click on the company, it will direct you to their virtual booth.