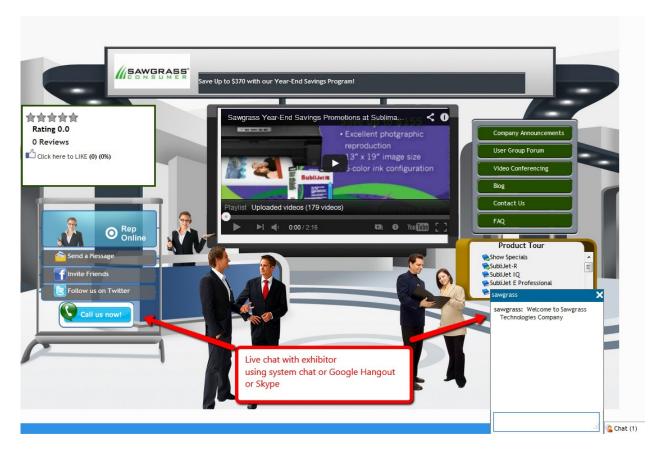

# 4. Virtual Booth

When you enter the virtual booth, you can browse through all the available product information on the right side. You can instantly launch a live chat with the exhibitor's agent regarding their product information as well.