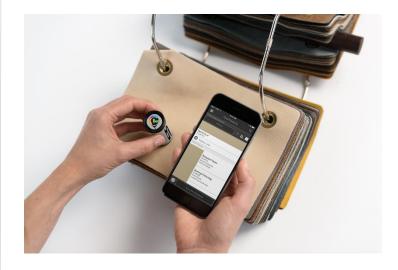

## MeasureColor Mobile

MeasureColor Mobile is a color measurement solution consisting of a small device to capture surface color data and an app to view, share and manage workflow.

- Cloud-based, this B2B solution revolutionizes the color measurement process by enabling businesses to accurately scan surface colors, leverage mobility and deploy in hours at a fraction of traditional costs.
- Brand owners, suppliers and clients can select color preferences, measurement standards and communicate immediately across the globe.
- Equipped with full spectrum white LEDs and an accurate Tristimulus XYZ sensor, MeasureColor Mobile's short term repeatability is less than .01 ΔE.

## Color Approval Process

The 80's called and they want their fan decks back!

Your clients>Scan any surface color, instantly find a match to your color library and place an order.

Your employees>Scan any surface color, search your color library, view the best options and recommend the perfect match.