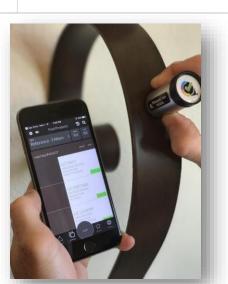

## Quality Control

We make delta-E, delta easy.™

Create an inspection workflow based on your standards, images and measurement protocols.

Results are displayed in an easy to understand format, then stored for sharing or archival....your choice.

## Color & Appearance

How do you *really* know it's correct?

Customize the app with your color targets, scan the item and you'll know immediately if it's ready for display (or printing or packaging).

- Pass/Fail
- CIE Lab, sRGB, Hex and LCH
- d50 + d65
- Export results