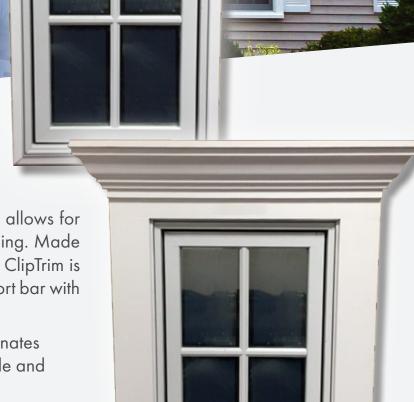

## Retrofit Window Surrounds

Transform any home in less than a day

ClipTrim's patented hidden fastening system allows for easy installation by clipping into existing siding. Made with 3/4" PVC boards for a thinner profile, ClipTrim is fastened to the top of the window by a support bar with no need for painting or caulking.

As a retrofit window surround, ClipTrim eliminates waste and comes ready-to-install. It's durable and weather resistant.

- Quick and easy to install
- No face nailing
- No need to paint or caulk
- No need to remove existing vinyl-siding
- Works with any vinyl-sided home
- Saves you time and money
- Made in the USA