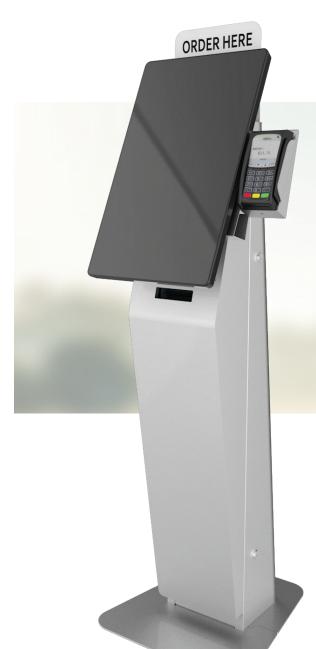

#### Austin 22" Portrait Kiosk

## **Data Sheet**

Sleek and modern the Austin Freestanding Kiosk can work in almost any environment.

The Austin continues Olea's mission to provide better kiosks through intelligent design. To maintain the flexible configuration all of our kiosks boast, the Austin was meticulously engineered to accommodate optional 15" or 22" All in One computers in either Portrait or Landscape as well as a Pin Pad and POS style Receipt printer. The wide array of transactional components housed in this sleek, feature-packed kiosk makes it one of the most powerful retail solutions available on the market. Its compact footprint and rugged security compliment a variety of environments for companies that seek to improve ROI and user interaction in small spaces or high traffic areas.