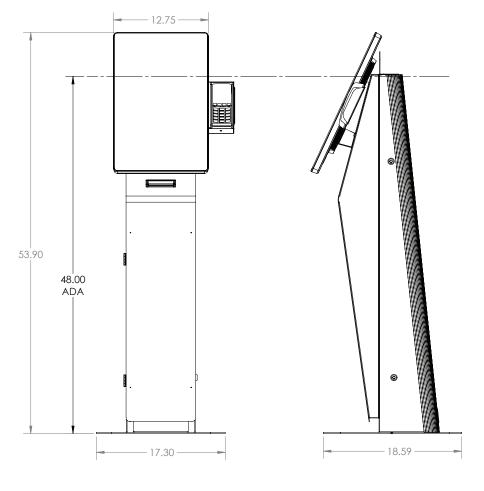

### **Dimensions**

• Width: 12.75"

· Height: 53.90"

Depth: 18.59"

Base plate: 17.30"W x 18.59"

For more information: info@olea.com
U.S. 800-927-8063