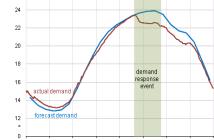

### When Will Pyxis **AMP** Generator Run?

The Pyxis AMP generator will provide 100% clean, reliable power to your home in the event of:

- ✓ Storm-related Power Outages
  ✓ Power Grid Emergencies
- ✓ Blackouts

- ✓ Grid instability and/or market conditions
  - These types of events typically occur M-F, 12pm-6pm during summer months.
  - 20-40 hours per year, typically.