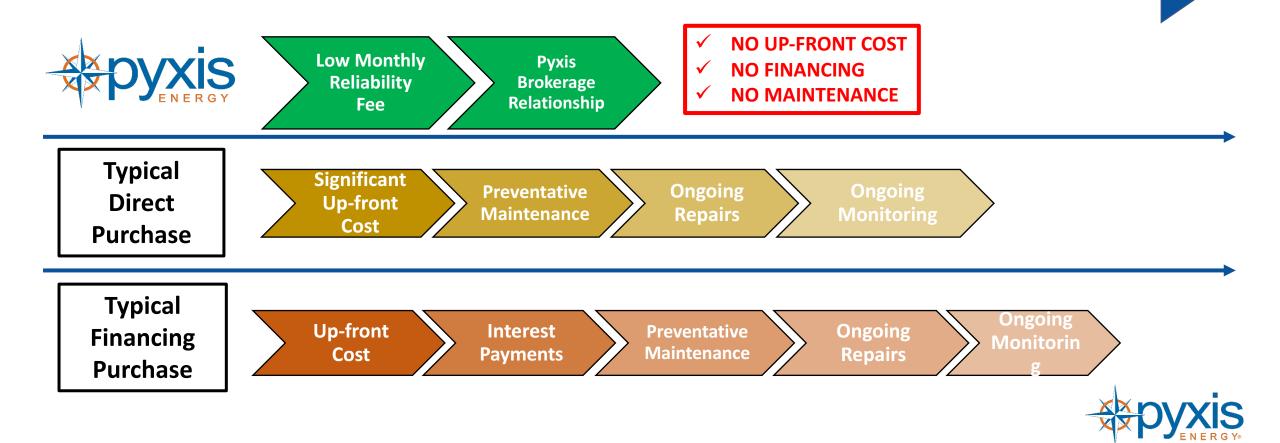

Electric Reliability without massive up-front costs, financing, or ongoing maintenance...

### Why Choose Pyxis **AMP**?

Pyxis AMP simplifies your electric reliability needs with a turnkey service designed to make standby generation more affordable and maintenance free. NOW it's easier to protect what matters most to you.

**Pyxis** AMP eliminates large up-front costs, ongoing maintenance fees, and unattractive financing terms