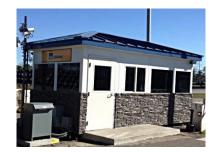

Civilian and military security guards have an important job function and are faced with certain job hazards. One less stress they should have is the Shelter and Equipment they perform their job duties in every day. Panel Built manufactures custom **Security Booths to** meet the need of each individual facility.

## Security Booths

## **Features**

- · Designed to withstand up to 180 mph wind
- Custom built to suit your specific application
- Insulated and weather proof roof systems
- · Available in shed, gable, and hip roof
- Our modular panelized buildings are expandable and relocatable
- Can be pre-assembled on crane liftable steel base

## **Options**

- 3-0 x 7-0 half glass steel doors
- · 26 gauge textured steel faced panels with Poly-styrene insulation
- 3' x 4' picture windows or 36" x 36" horizontal sliding windows
- Through wall or package unit HVAC
- All levels of UL and NIJ ballistic protection
- · Faux rock and brick siding