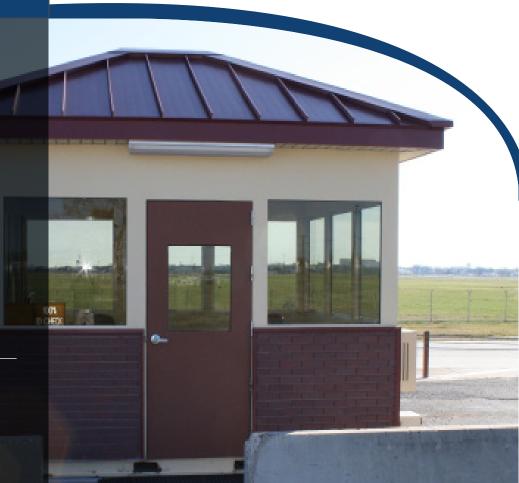

Civilian and military security guards have an important job function and are faced with certain job hazards. One less stress they should have is the Shelter and Equipment they perform their job duties in every day. Panel Built manufactures custom **Security Booths to** meet the need of each individual facility.

## Security Booths

## **Features**

- · Designed to withstand up to 180 mph wind
- Custom built to suit your specific application
- Insulated and weather proof roof systems
- · Available in shed, gable, and hip roof
- Our modular panelized buildings are expandable and relocatable
- Can be pre-assembled on crane liftable steel base

## **Options**

- 3-0 x 7-0 half glass steel doors
- · 26 gauge textured steel faced panels with Poly-styrene insulation
- 3' x 4' picture windows or 36" x 36" horizontal sliding windows
- Through wall or package unit HVAC
- All levels of UL and NIJ ballistic protection
- · Faux rock and brick siding