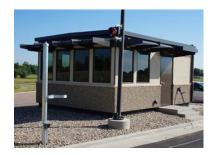

Civilian and military security guards have an important job function and are faced with certain job hazards. One less stress they should have is the Shelter and Equipment they perform their job duties in every day. Panel Built manufactures custom **Security Booths to** meet the need of each individual facility.

## Security Booths

## **Features**

- · Designed to withstand up to 180 mph wind
- Custom built to suit your specific application
- Insulated and weather proof roof systems
- · Available in shed, gable, and hip roof
- Our modular panelized buildings are expandable and relocatable
- Can be pre-assembled on crane liftable steel base

## **Options**

- 3-0 x 7-0 half glass steel doors
- · 26 gauge textured steel faced panels with Poly-styrene insulation
- 3' x 4' picture windows or 36" x 36" horizontal sliding windows
- Through wall or package unit HVAC
- All levels of UL and NIJ ballistic protection
- · Faux rock and brick siding