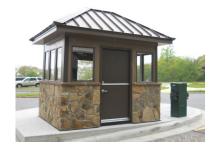

Civilian and military security guards have an important job function and are faced with certain job hazards. One less stress they should have is the Shelter and Equipment they perform their job duties in every day. Panel Built manufactures custom **Security Booths to** meet the need of each individual facility.

## Security Booths

## **Features**

- · Designed to withstand up to 180 mph wind
- Custom built to suit your specific application
- Insulated and weather proof roof systems
- · Available in shed, gable, and hip roof
- Our modular panelized buildings are expandable and relocatable
- Can be pre-assembled on crane liftable steel base

## **Options**

- 3-0 x 7-0 half glass steel doors
- · 26 gauge textured steel faced panels with Poly-styrene insulation
- 3' x 4' picture windows or 36" x 36" horizontal sliding windows
- Through wall or package unit HVAC
- All levels of UL and NIJ ballistic protection
- · Faux rock and brick siding