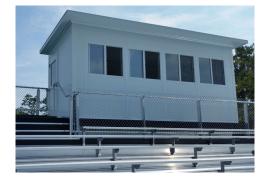

Panel Built press boxes provide a high value, functional space for announcers, media, and special guests. The prefabricated press boxes are attachable to custom platforms or existing bleachers.

Create an individual look to fit your home team with our customization options! Panel Built's press boxes for sale are all custom-made and built to order.

## Sports Facilities

- Custom built to suit your specific application
- Insulated and weather proof roof systems
- Can be pre-assembled on crane liftable steel base
- Modular bolt-together systems
- Sturdy handrail with 4" kickplate

## Standard Options

- 3-0 x 7-0 half glass steel doors
- 26 gauge textured steel faced panels with Poly-styrene insulation
- 3' x 4' picture windows or 36" x 36" horizontal sliding windows
- Through wall or package unit **HVAC**