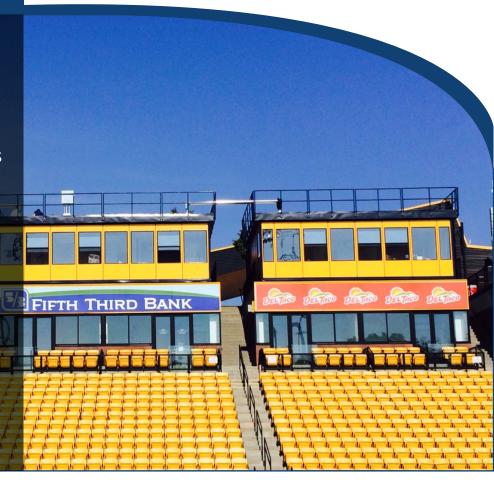

Panel Built press boxes provide a high value, functional space for announcers, media, and special guests. The prefabricated press boxes are attachable to custom platforms or existing bleachers.

Create an individual look to fit your home team with our customization options! Panel Built's press boxes for sale are all custom-made and built to order.

## Sports Facilities

- Custom built to suit your specific application
- Insulated and weather proof roof systems
- Can be pre-assembled on crane liftable steel base
- Modular bolt-together systems
- Sturdy handrail with 4" kickplate

## Standard Options

- 3-0 x 7-0 half glass steel doors
- 26 gauge textured steel faced panels with Poly-styrene insulation
- 3' x 4' picture windows or 36" x 36" horizontal sliding windows
- Through wall or package unit **HVAC**