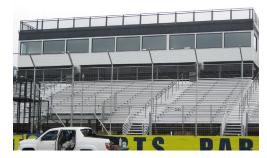

Panel Built press boxes provide a high value, functional space for announcers, media, and special guests. The prefabricated press boxes are attachable to custom platforms or existing bleachers.

Create an individual look to fit your home team with our customization options! Panel Built's press boxes for sale are all custom-made and built to order.

## Sports Facilities

- Custom built to suit your specific application
- Insulated and weather proof roof systems
- Can be pre-assembled on crane liftable steel base
- Modular bolt-together systems
- Sturdy handrail with 4" kickplate

## Standard Options

- 3-0 x 7-0 half glass steel doors
- 26 gauge textured steel faced panels with Poly-styrene insulation
- 3' x 4' picture windows or 36" x 36" horizontal sliding windows
- Through wall or package unit **HVAC**