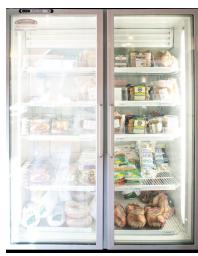

# **WeeTect Permanent Anti Fog Film (WPAFF)**

WeeTect Permanent Anti Fog Film (WPAFF) is a Nano material coated soft plastic with permanent anti fog property. It is one of the best anti fog solutions. WeeTect Permanent Anti Fog Film (WPAFF) can be used for anti fog window film, anti fog mirror film, anti fog shower mirror, anti fog windshield, refrigerator window film and more.