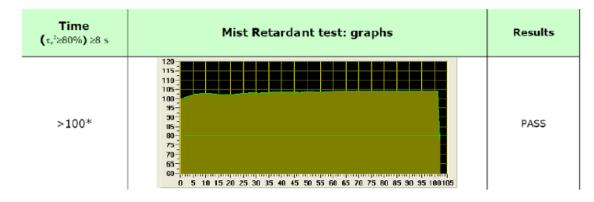

#### Advantages:

- Superior Anti-fog Performance (>100s)
- Adapt for both cold and hot environment
- Outstanding optical clarity
- Good anti-aging performance under UV exposure
- High tensile strength and elongation
- Applicable temperature (-30 °C ~ 80 °C)

#### WeeTect Anti Fog Film (WAFF) for Screen Protector Technical Data

| Item                    | Property                            | Test Method | U/M               | Value     |
|-------------------------|-------------------------------------|-------------|-------------------|-----------|
|                         |                                     |             |                   |           |
| Optical                 | Haze                                | ASTM D 1003 | %                 | <1.5      |
|                         | Light Diffusion                     | EN 167 4    | cd/m2/lx          | <0.26     |
|                         |                                     |             |                   |           |
| Mechanical              | Tensile Strength                    | ASTM D882   | Nmm <sup>-2</sup> | 60-90     |
|                         | Elongation at break                 | ASTM D882   | %                 | 30-50     |
|                         | E-Modulus (Nmm <sup>-2</sup> )      | ASTM D882   | Nmm <sup>-2</sup> | 1600-1900 |
|                         |                                     |             |                   |           |
| Anti-fog<br>Performance | Resistance to fogging oculars EN166 | EN168.16    | Seconds           | >100      |
|                         |                                     |             |                   |           |

## Resistance to Fogging Oculars (EN166)