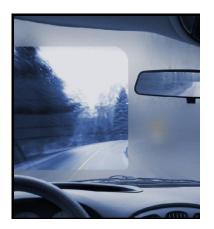

# **WeeTect Permanent Anti Fog Film (WPAFF)**

WeeTect Permanent Anti Fog Film (WPAFF) is a Nano material coated soft plastic with permanent anti fog property. It is one of the best anti fog solutions. WeeTect Permanent Anti Fog Film (WPAFF) can be used for anti fog window film, anti fog mirror film, anti fog shower mirror, anti fog windshield, refrigerator window film and more.