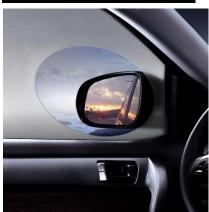

# **WeeTect Permanent Anti Fog Film (WPAFF)**

WeeTect Permanent Anti Fog Film (WPAFF) is a Nano material coated soft plastic with permanent anti fog property. It is one of the best anti fog solutions. WeeTect Permanent Anti Fog Film (WPAFF) can be used for anti fog window film, anti fog mirror film, anti fog shower mirror, anti fog windshield, refrigerator window film and more.

WeeTect Permanent Anti Fog Film (WPAFF) offers excellent anti-fog property as well as impact resistance.

Compared with the other anti-fog film suppliers, WeeTect Permanent Anti Fog Film (WPAFF) has long last anti fog affection. A perfect match for all windows, WeeTect is a perfect business partner for you as we only serve for business market with competitive price and sustainable quality.