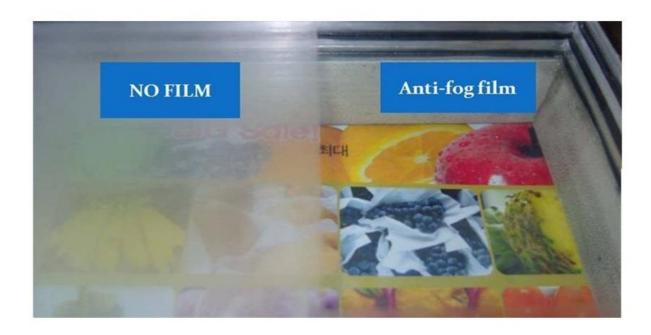

# **WeeTect Permanent Anti Fog Film (WPAFF)**

WeeTect Permanent Anti Fog Film (WPAFF) is a Nano material coated soft plastic with permanent anti fog property. It is one of the best anti fog solutions. WeeTect Permanent Anti Fog Film (WPAFF) can be used for anti fog window film, anti fog mirror film, anti fog shower mirror, anti fog windshield, refrigerator window film and more.

WeeTect Permanent Anti Fog Film (WPAFF) offers excellent anti-fog property as well as impact resistance.

Compared with the other anti-fog film suppliers, WeeTect Permanent Anti Fog Film (WPAFF) has long last anti fog affection. A perfect match for all windows, WeeTect is a perfect business partner for you as we only serve for business market with competitive price and sustainable quality.