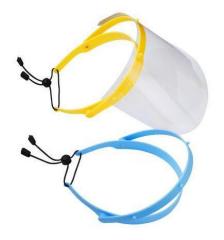

# **WeeTect Permanent Anti Fog Film (WPAFF)**

WeeTect Permanent Anti Fog Film (WPAFF) is a Nano material coated soft plastic with permanent anti fog property. It is one of the best anti fog solutions. WeeTect Permanent Anti Fog Film (WPAFF) can be used for anti fog window film, anti fog mirror film, anti fog shower mirror, anti fog windshield, refrigerator window film and more.