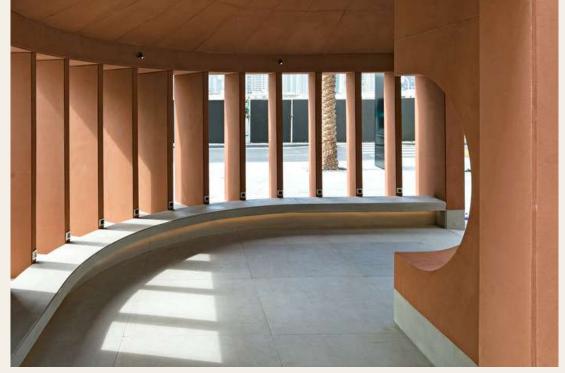

#### CIRCADIAN LIGHT SYNTHESIS - DUBAI

Circadian Light Synthesis is an installation concept designed by award-winning architecture practice, ANARCHITECT, for its entry into the Dubai Design Week 2018. The Circadian Light Synthesis highlights the relationship that exists between the human circadian rhythm, the Sun and Moon.