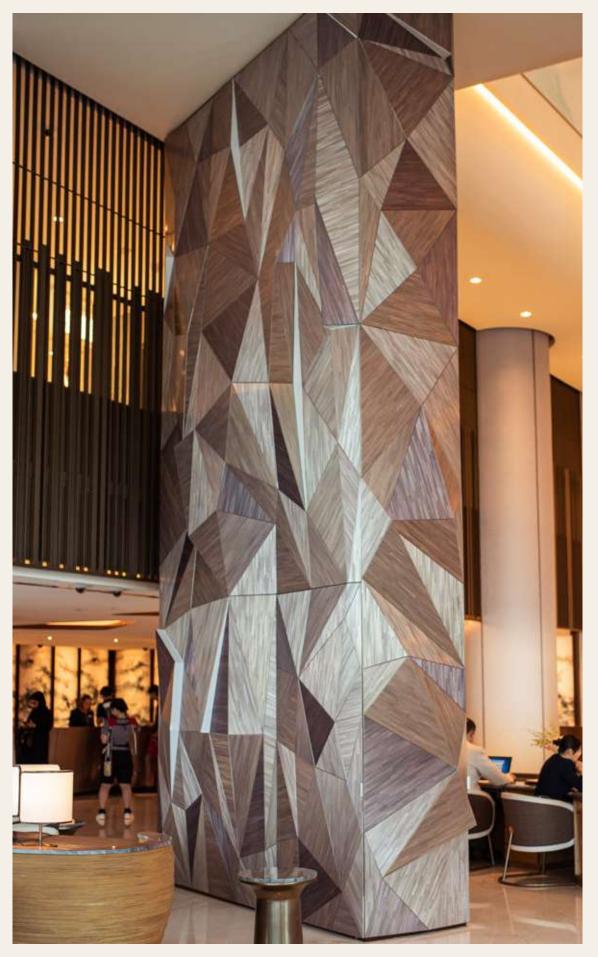

#### JUMEIRAH BEACH HOTEL - DUBAI

The feature column, designed to be attractive and functional, is located in the main lobby of the newly refurbished Jumeirah Beach Hotel, Dubai. Bond Interiors commissioned COLLECTIONAL to supply, coordinate, and install the custommade structures designed by Engineering Office.