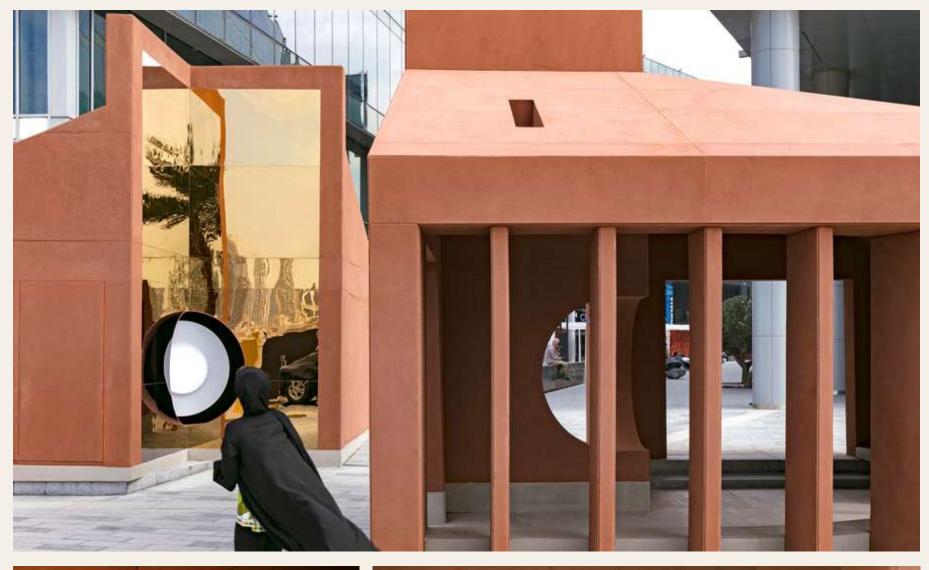

#### CIRCADIAN LIGHT SYNTHESIS - DUBAI

Circadian Light Synthesis is an installation concept designed by award-winning architecture practice, ANARCHITECT, for its entry into the Dubai Design Week 2018. The Circadian Light Synthesis highlights the relationship that exists between the human circadian rhythm, the Sun and Moon.