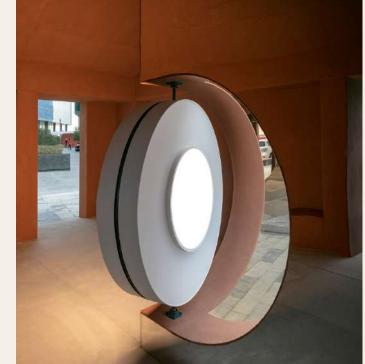

#### CIRCADIAN LIGHT SYNTHESIS - DUBAI

Circadian Light Synthesis is an installation concept designed by award-winning architecture practice, ANARCHITECT, for its entry into the Dubai Design Week 2018. The Circadian Light Synthesis highlights the relationship that exists between the human circadian rhythm, the Sun and Moon.