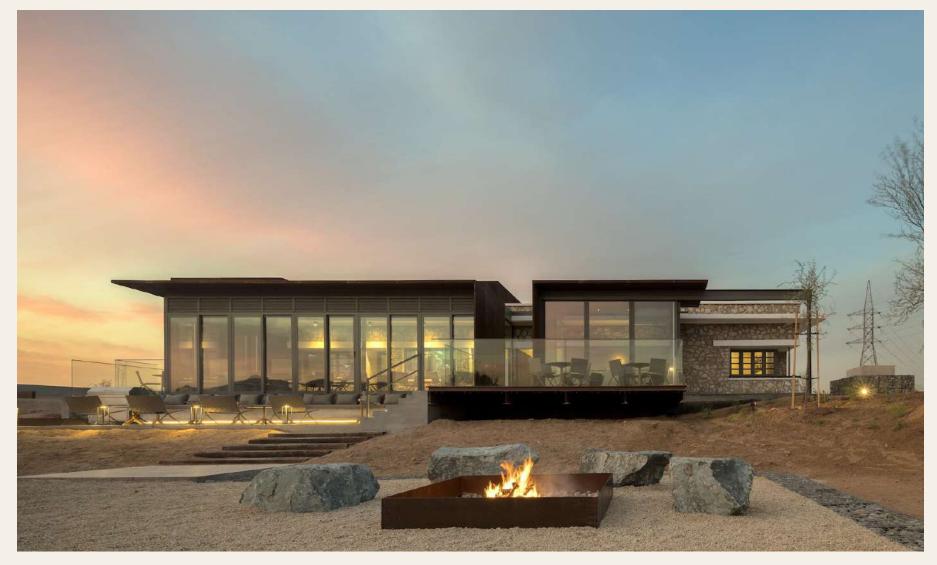

#### AL FAYA LODGE

Set at the foot of Mount Alvaah and in close proximity to the UAE's first petroleum pump, the elegant Al Faya Lodge makes the UAE's prehistoric crimson desert landscape its abode. The Al Faya Lodge is the latest addition to the Sharjah Collection; a group of distinctive boutique hotels and ecofriendly retreats situated in key locations across the Sharjah Emirate.