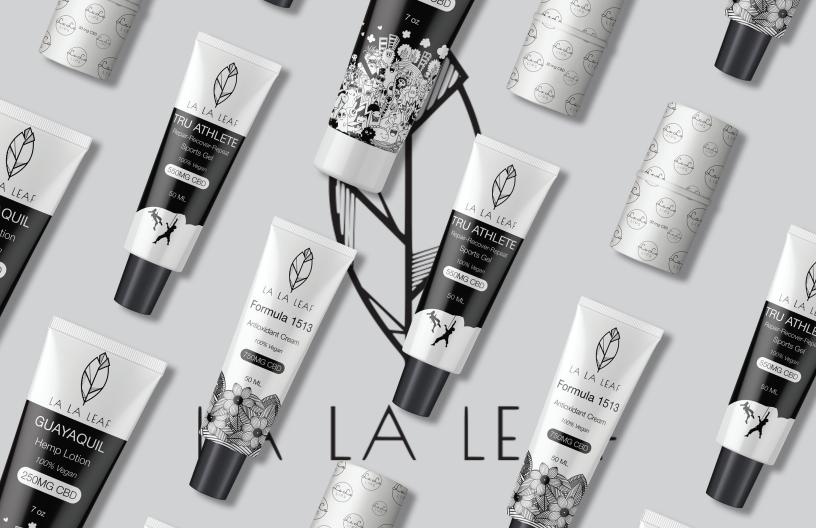

## LA LA LEAF

*LA LA LEAF* is a new lifestyle brand that manufactures CBD infused topicals & lotions. Our products are formulated with all-natural ingredients & are 100% Vegan, Paraben Free, Phthalate Free and Gluten Free.

**Guayaquil- Hemp Lotion- MSRP \$60-70Z** - is expertly formulated with 250mg of CBD, and complementing blend of botanicals, that delivers hydration into the skin and reduces inflammation. Guayaquil is the perfect daily moisturizer to keep skin healthy and also acts as an effective addition to your post sun rejuvenation routine.

**TRU ATHLETE**- Sports Gel- MSRP \$75-50ML- designed to help pro-athletes and weekend warriors achieve peak performance by aiding in workout recovery. It is expertly formulated with 550mg of CBD and other key botanicals to target pain and inflammation while increasing blood flow. Repair, recover and repeat with TRU ATHLETE.

**Formula 1513- Antioxidant Cream- MSRP \$95-50ML** that contains 750mg of CBD which works in conjunction with over 20 botanicals. This combination of ingredients super-charges the formula's healing effect on the skin to promote a youthful appearance and improved texture.

LA LA LIPS- Lip Balm- MSPR \$20-15g is a potent yet gentle CBD infused lip balm that delivers maximum hydration and stays put throughout the day.

At *LA LEAF* we believe in maintaining full transparency with our valued customers, which is why we've added QR codes to the back of all of our packing. Simply scan the code to see an independently verified third-party lab report that confirms each product is free from harmful metals, chemicals and anything you can't pronounce. Each product is also tested to ensure that it has the advertised amount of CBD while being THC Free\*(THC Free-measured to 100 parts per million)