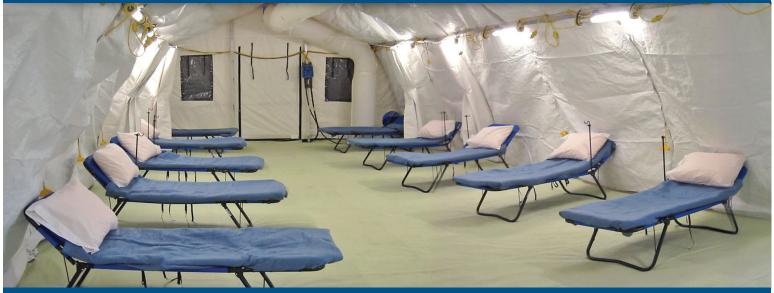

## MEDICAL FACILITY

Providing Life-Saving Medical Facilities for Conflict-Affected Families in Eastern Europe

Package includes (3) 20' x 32.5', (3) 20' x 39' shelters, (1) entry vestibule with bump thru door, and (50) ward beds

Each shelter comes with an Alaska ECU™, sub-flooring, fluorescent lights, and internal electrical kits (1P/220V/50Hz)

External power distribution system (3P/400V/50Hz) is included

Items are packed in BLU-MED Reusable Containers