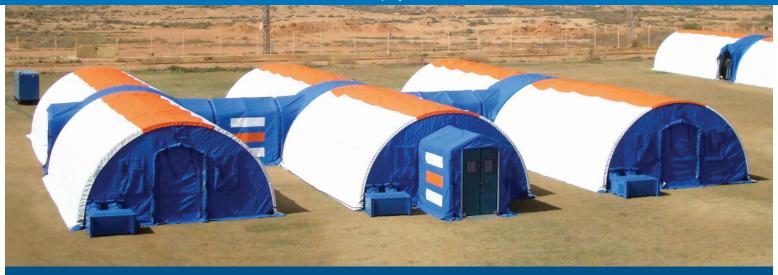

## MEDICAL FACILITY

Providing Life-Saving Medical Facilities for Conflict-Affected Families in Eastern Europe

Package includes (3) 20' x 32.5', (3) 20' x 39' shelters, (1) entry vestibule with bump thru door, and (50) ward beds

Each shelter comes with an Alaska ECU™, sub-flooring, fluorescent lights, and internal electrical kits (1P/220V/50Hz)

External power distribution system (3P/400V/50Hz) is included

Items are packed in BLU-MED Reusable Containers

Shelters and components are proudly made in the U.S.A.

Scheduled for delivery to Poland on June 14, 2022

www.**BLU-MED**.com

BLUEMED