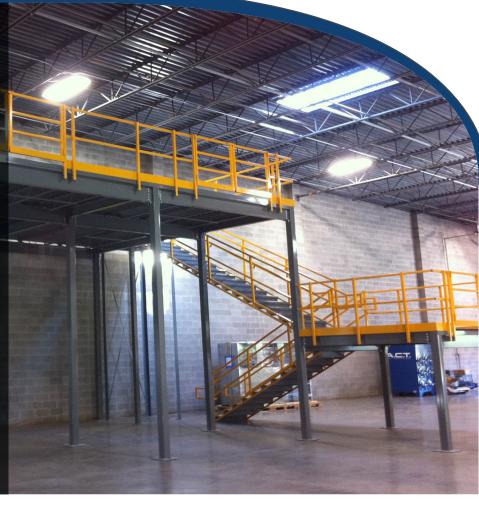

Panel Built's steel line fabricates powder-coated structural steel mezzanines and stair systems to your specifications—with custom sizes, heights, spans, decking materials and landings. Heavy-duty and long-lasting, Panel Built is your single-source mezzanine system provider.

- · Modular bolt-together systems
- · Sturdy handrail with 4" kickplate
- · Heavy-duty columns & baseplates
- · Heavy-duty prefabricated stairs and accessories
- · 4-MIL powder coated steel components provide a superior level of durability against abusive, corrosive applications