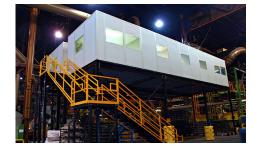

Panel Built's steel line fabricates powder-coated structural steel mezzanines and stair systems to your specifications—with custom sizes, heights, spans, decking materials and landings. Heavy-duty and long-lasting, Panel Built is your single-source mezzanine system provider.

- · Modular bolt-together systems
- · Sturdy handrail with 4" kickplate
- · Heavy-duty columns & baseplates
- · Heavy-duty prefabricated stairs and accessories
- · 4-MIL powder coated steel components provide a superior level of durability against abusive, corrosive applications