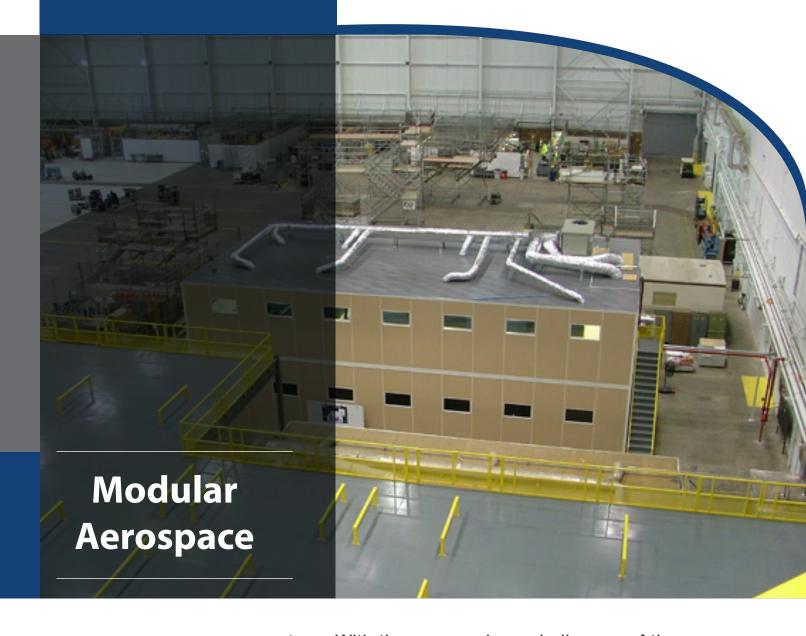

BETTER BUILT STRONGER BUILT PANEL BUILT

www.PanelBuilt.com 800.636.3873 info@PanelBuilt.com With the many unique challenges of the aerospace industry Panel Built has the right solutions. When maximizing space is required our modular walls can transform extra space into a usable structure. Our modular buildings can also be built with load bearing roofs which make for an excellent observation or storage area. Panel Built also provides machine enclosures which are great for sensitive machinery and can help it operate under optimal conditions by controlling the temperature and keeping dust and other debris at bay.