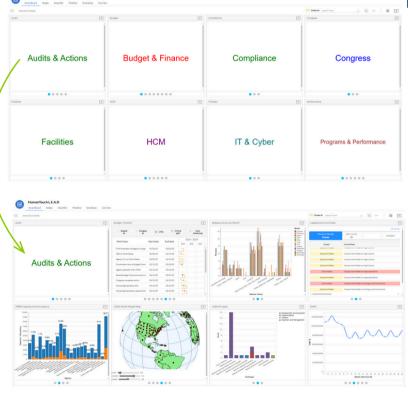

HT Navigator<sup>AI</sup> LEAD delivers a single pane of glass from Agency and public data sources. Drill down, filter, and interact with lists, charts, and GANTT timelines.

Changes drive real-time updates.

#### **Key Features**

- Omni-View Display: Centralized real-time data visualization for enhanced situational awareness and decision-making.
- Al-Driven Insights: Intelligent algorithms analyze and generate actionable insights to improve operational transparency and efficiency.
- Rapid Response: No-code/Low-code architecture and seamless integration with existing government platforms, enables agencies to adapt quickly to changes.
- Security & Compliance: FedRAMP High Authorized SaaS ensuring the highest level of data security and compliance for sensitive information.
- Comprehensive Management:
   Centralized control for managing priorities, projects, and initiatives with real-time insights and analysis.