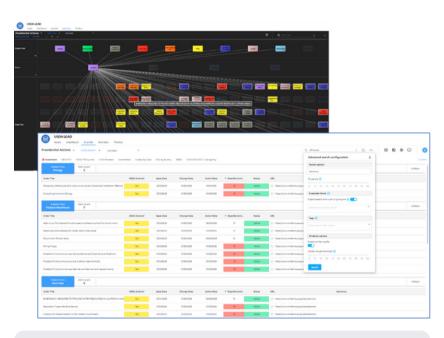

HT Navigator<sup>AI</sup> LEAD delivers a single pane of glass from Agency and public data sources. Drill down, filter, and interact with lists, charts, and GANTT timelines.

Changes drive real-time updates.

#### **Seamless Implementation**

Aggregates data from multiple sources into a unified view, allowing executives to monitor performance, identify trends, and make informed decisions swiftly.

- Comprehensive Al-enabled Analytics: No-code/Low-code, to create periodic reports, calculate various KPIs, and trigger workflows.
- Interact with data to update values and create "what-if" scenarios and analyses.