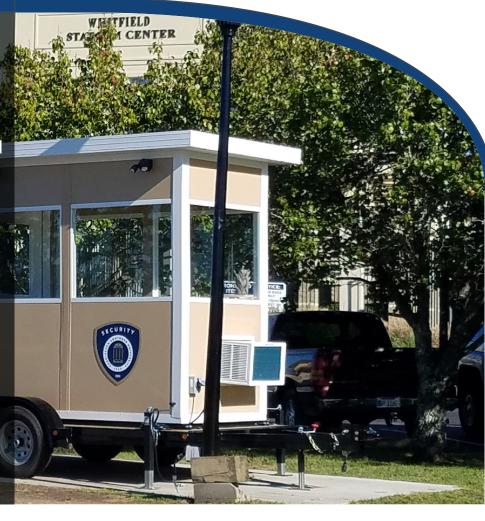

Portable guard booths make a great addition to your security team for your short term, long term, or permanent needs. Due to their rigid floor frame and durable materials, these booths can be picked up and moved from location to location as your security needs change. We build everyone of our mobile guard booths custom-made for our clients.

## **Features**

- Custom built to suit your specific application
- Insulated and weather proof roof systems
- Available in shed, gable and hip roof designs
- All levels of UL and NIJ ballistic protection
- Offered in a variety of sizes and can be painted your custom color.

## **Standard Options**

- 3-0 x 7-0 half glass steel doors
- 26 gauge textured steel faced panel with Poly-styrene insulation
- 3'x 4' picture windows or 36" x
  36" horizontal sliding windows
- Through wall or package unit HVAC