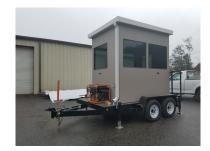

Portable guard booths make a great addition to your security team for your short term, long term, or permanent needs. Due to their rigid floor frame and durable materials, these booths can be picked up and moved from location to location as your security needs change. We build everyone of our mobile guard booths custom-made for our clients.

## **Features**

- Custom built to suit your specific application
- Insulated and weather proof roof systems
- Available in shed, gable and hip roof designs
- All levels of UL and NIJ ballistic protection
- Offered in a variety of sizes and can be painted your custom color.

## **Standard Options**

- 3-0 x 7-0 half glass steel doors
- 26 gauge textured steel faced panel with Poly-styrene insulation
- 3'x 4' picture windows or 36" x
  36" horizontal sliding windows
- Through wall or package unit HVAC