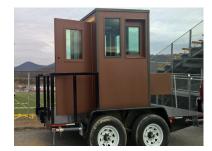

Portable guard booths make a great addition to your security team for your short term, long term, or permanent needs. Due to their rigid floor frame and durable materials, these booths can be picked up and moved from location to location as your security needs change. We build everyone of our mobile guard booths custom-made for our clients.

## **Features**

- Custom built to suit your specific application
- Insulated and weather proof roof systems
- Available in shed, gable and hip roof designs
- All levels of UL and NIJ ballistic protection
- Offered in a variety of sizes and can be painted your custom color.

## **Standard Options**

- 3-0 x 7-0 half glass steel doors
- 26 gauge textured steel faced panel with Poly-styrene insulation
- 3'x 4' picture windows or 36" x
  36" horizontal sliding windows
- Through wall or package unit HVAC