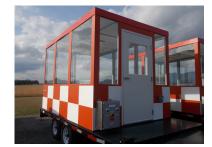

Portable guard booths make a great addition to your security team for your short term, long term, or permanent needs. Due to their rigid floor frame and durable materials, these booths can be picked up and moved from location to location as your security needs change. We build everyone of our mobile guard booths custom-made for our clients.

## **Features**

- Custom built to suit your specific application
- Insulated and weather proof roof systems
- Available in shed, gable and hip roof designs
- All levels of UL and NIJ ballistic protection
- Offered in a variety of sizes and can be painted your custom color.

## **Standard Options**

- 3-0 x 7-0 half glass steel doors
- 26 gauge textured steel faced panel with Poly-styrene insulation
- 3'x 4' picture windows or 36" x
  36" horizontal sliding windows
- Through wall or package unit HVAC