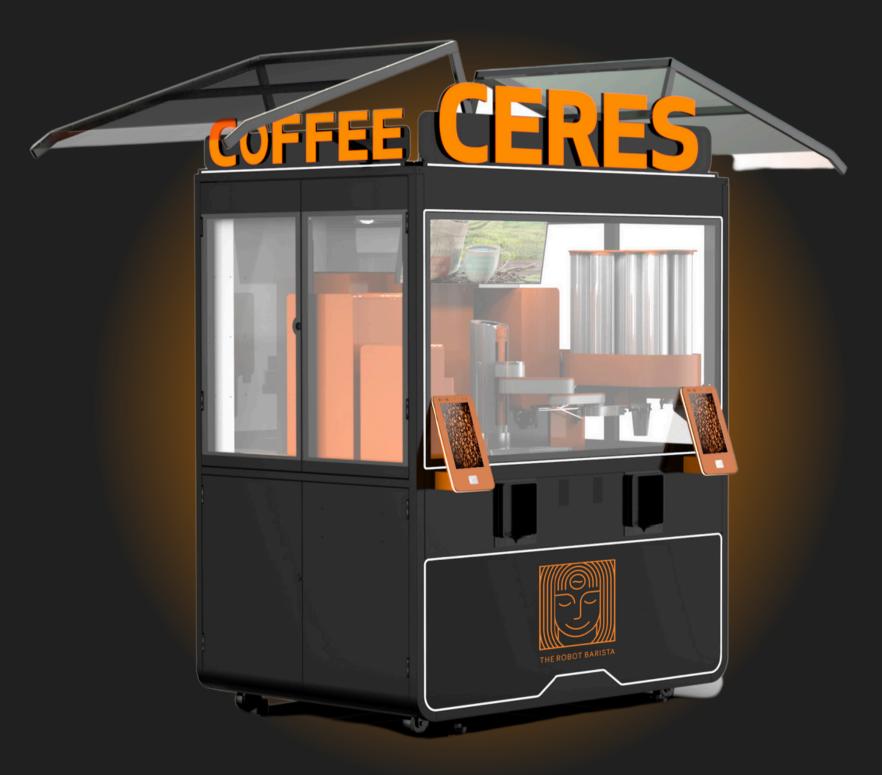

### **ERES** Enter CERES The Robot Barista

CERĒS The Robot Barista presents an fully autonomous advanced coffee system. At CERĒS, we believe in cultivating a coffee experience beyond the ordinary and is accessible for all, without compromising on quality taste. Our flagship product, the Robo Coffee Shop system, stands out as an industry leader, boasting key features to provide an innovative coffee solution for diverse sectors.

# Unique Business Advantage

24/7 Performance

Uninterrupted autonomous service

**Compact Solution** Portable and easy to relocate

shortages