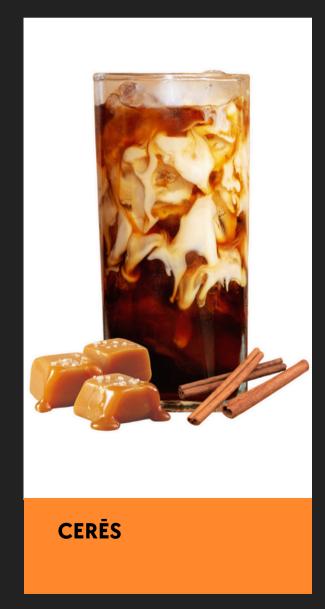

### 🛧 Our Signature

CORA (Iced Dragon Fruit Oatmilk Latte)

CERĒS (Salted Caramel Cinnamon Toffee Latte)

Texas Honey & Cinnamon Latte

Hazelnut Crunch Latte

Vanilla Latte

Salted Caramel Latte

French Vanilla Latte