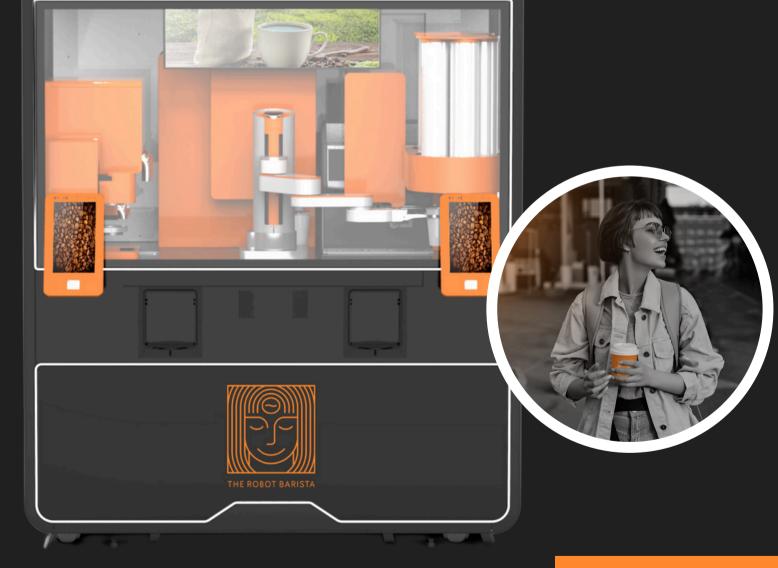

#### **Customer Experience**

......

2

Most coffee shop customers have encountered long wait times during a rush, and inaccessible hours when shops are closed if a customer needs coffee for a late night shift.

### **ERES** Enter CERES The Robot Barista

CERĒS The Robot Barista presents an fully autonomous advanced coffee system. At CERĒS, we believe in cultivating a coffee experience beyond the ordinary and is accessible for all, without compromising on quality taste. Our flagship product, the Robo Coffee Shop system, stands out as an industry leader, boasting key features to provide an innovative coffee solution for diverse sectors.