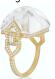

# HARLOW COCKTAIL RING

Rock crystal, 0.91 tcw pavé and baquette diamonds, 18K satin yellow gold