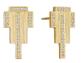

# EMPIRE LONG STUD EARRINGS WITH WHITE DIAMONDS

(First time meeting publicist)

Empire earrings with 0.21 tcw diamonds and 18K finely ribbed satin yellow gold