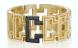

# GREEK KEY WEDDING BAND WITH WHITE AND BLACK DIAMOND SECTIONS

Greek key ring with 0.22 tcw white and black diamonds and 18K finely ribbed satin yellow gold