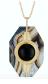

# AGATE PENDANT WITH ONYX AND DIAMONDS

Marbled agate with black onyx, 0.80 tcw diamonds, a 30" ball chain, and 18K satin yellow gold