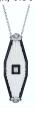

#### VINTAGE BROOCH PENDANT WITH ONYX AND WHITE CORAL

(THIRD SCENE - first scene in office)

Vintage brooch pendant, Art Deco, white coral, black onyx, 0.36 tcw diamonds, 30" chain, platinum and 18K white gold

# AGATE PENDANT WITH ONYX AND DIAMONDS

Marbled agate with black onyx, 0.80 tcw diamonds, a 30" ball chain, and 18K satin yellow gold