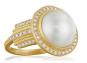

# EMPIRE RING WITH SOUTH SEA PEARL AND DIAMONDS

(First time meeting publicist)

Empire ring with south sea pearl, 0.50 tcw diamonds, and 18K finely ribbed satin yellow gold