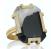

#### MARBLED AGATE COCKTAIL RING WITH DIAMONDS

(Second time in conference room & one of the final scenes in theater with husband)

Marbled agate ring with 0.22 tcw diamonds and 18K finely ribbed satin yellow gold