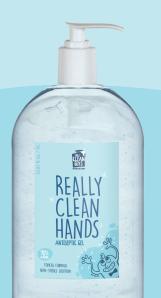

# REALLY CLEAN HANDS ANTISEPTIC GEL

TOPICAL FORMULA
NON-STERILE SOLUTION

70% ALCOHOL

33.81 fl. oz. / 1lt.

16.91 fl. oz. / 500ml

8.11 fl. oz. / 240ml

- Kill bacteria and viruses instantly without water.
- Great alternative when soap and water are unavailable.
- Non-sensitizing and non-irritant to skin.
- Perfect sizes for all uses.
- Fragance free.