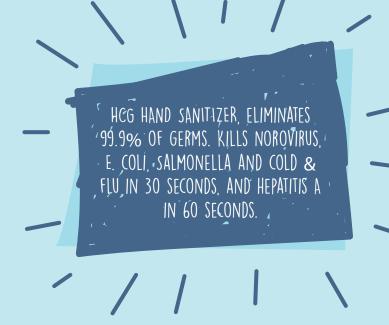

SHINY MY HANDS AREIN

70% Ethyl alcohol instant germicide
Suitable for hand disinfection
Moisturizing, refreshing gel formula
99.9% Effective biostatic antimicrobial
Prevents transmission of dangerous pathogens