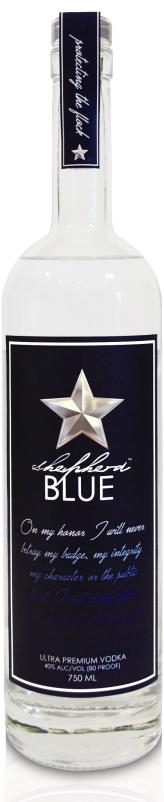

On my honor. I will never, betray my badge, my integrity.
my character, or the public trust. I will always have
the courage to hold myself.

## **PRINTED ON EVERY BOTTLE:**

THIS PLEDGE AND SUPPORT IS PRINTED ON THE BACK LABEL OF EVERY BOTTLE.

PLEASE TAKE A MINUTE AND POST A PICTURE OF THE BLUE SHEPHERD IN YOUR LIFE, OR THOSE WHO ARE LIVING IN YOUR MEMORIES. FACEBOOK.COM/BLUESHEPHERDVODKA