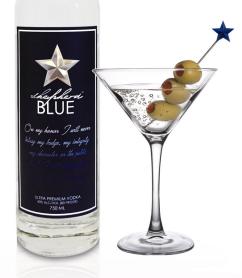

# AN ULTRA PREMIUM TOAST TO HONOR YOUR TRUE COURAGE

NATURALLY GLUTEN FREE | NO ADDED SUGAR

OUR ULTRA PREMIUM VODKA IS MADE FROM 100% CORN WHICH MAKES IT NATURALLY GLUTEN FREE. WE USE STATE OF THE ART PROCESSING EQUIPMENT AND BIOCHEMISTRY TECHNIQUES TO DISTILL THE VODKA 6X TIMES TO GIVE YOU A SMOOTH, CLEAN SPIRIT. THERE ARE NO ADDITIONAL SUGARS ADDED DURING THE HANDCRAFTED FERMENTATION PROCESS.

On my honor. I will never, betray my badge, my integrity.
my character, or the public trust. I will always have
the courage to hold myself.