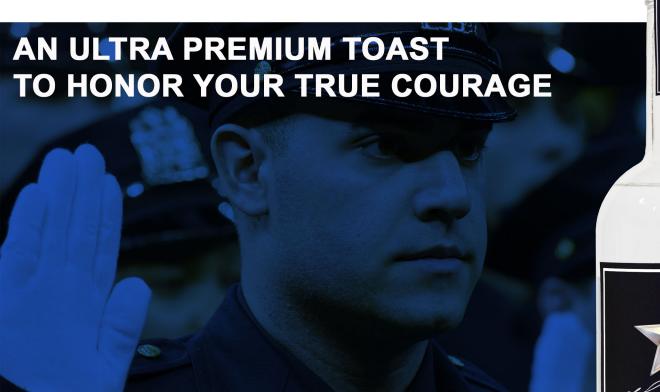

# AN ULTRA PREMIUM TOAST TO HONOR YOUR TRUE COURAGE

NATURALLY GLUTEN FREE | NO ADDED SUGAR

OUR ULTRA PREMIUM VODKA IS MADE FROM 100% CORN WHICH MAKES IT NATURALLY GLUTEN FREE. WE USE STATE OF THE ART PROCESSING EQUIPMENT AND BIOCHEMISTRY TECHNIQUES TO DISTILL THE VODKA 6X TIMES TO GIVE YOU A SMOOTH, CLEAN SPIRIT. THERE ARE NO ADDITIONAL SUGARS ADDED DURING THE HANDCRAFTED FERMENTATION PROCESS.