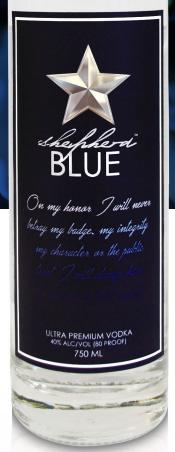

On my honor. I will never, betray my badge, my integrity.
my character, or the public trust. I will always have
the courage to hold myself.

## **PRINTED ON EVERY BOTTLE:**

THIS PLEDGE AND SUPPORT IS PRINTED ON THE BACK LABEL OF EVERY BOTTLE.

PLEASE TAKE A MINUTE AND POST A PICTURE OF THE BLUE SHEPHERD IN YOUR LIFE, OR THOSE WHO ARE LIVING IN YOUR MEMORIES. FACEBOOK.COM/BLUESHEPHERDVODKA