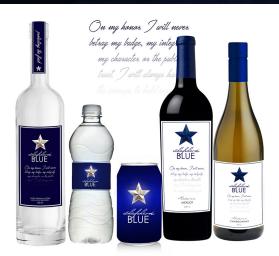

#### **OUR MISSION:**

THE BLUE SHEPHERD MISSION IS TO SUPPORT OUR LAW ENFORCEMENT COMMUNITIES AND THEIR FAMILIES THROUGH THE DONATION OF PROCEEDS RECEIVED FROM BLUE SHEPHERD VODKA SALES. THESE PROCEEDS WILL BE USED AS CASH DONATIONS TO BUY SUPPLIES AND TACTICAL GEAR, TO PAY MEDICAL BILLS, AND OTHER ISSUES THE COMPANY HIGHLIGHTS FROM TIME TO TIME. THIS IS OUR TOAST TO OUR MEN AND WOMEN WHO WATCH OVER US.

### **OUR PLEDGE:**

TO OUR BLUE SHEPHERDS WHO ALWAYS WATCH OVER US AND KEEP US SAFE, THANK YOU. THANK YOU FOR YOUR UNWAVERING DEDICATION TO SERVE AND PROTECT US. WE TOAST WITH THIS EXCEPTIONAL VODKA TO YOU EXCEPTIONALLY BRAVE SOULS AND YOUR ABILITY TO PUT YOUR LIFE ON THE LINE EACH AND EVERY DAY. WE HONOR YOU STARS WHO GIVE EVERYTHING AND ASK FOR NOTHING. HERE'S TO YOUR SAFETY, STRENGTH, AND COURAGE. WE PLEDGE TO DONATE \$1.00 FROM EVERY BOTTLE SOLD TO SUPPORT OUR LAW ENFORCEMENT OFFICERS AND THEIR FAMILIES. GOD BLESS THEM ALL.

## **PRINTED ON EVERY BOTTLE:**

THIS PLEDGE AND SUPPORT IS PRINTED ON THE BACK LABEL OF EVERY BOTTLE.

PLEASE TAKE A MINUTE AND POST A PICTURE OF THE BLUE SHEPHERD IN YOUR LIFE, OR THOSE WHO ARE LIVING IN YOUR MEMORIES. FACEBOOK.COM/BLUESHEPHERDVODKA