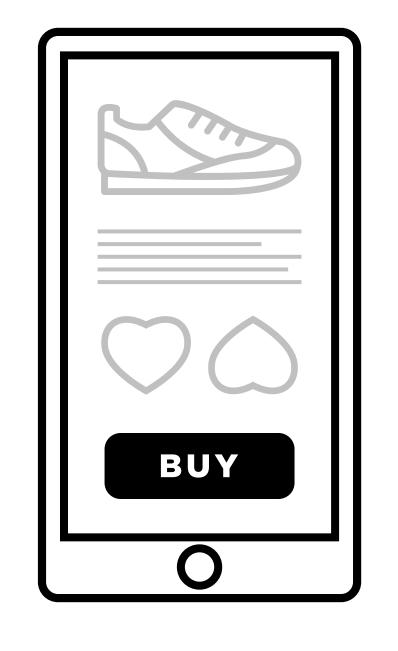

## Engage and connect with your control of the control

Engage and connect with your audience by providing elevating and unforgettable experiences that trigger a flow of information feedback. Analyze how well your content is received. USONIQ provides real-time insight into audience behavior, preferences and emotional responses. Use the information feedback loop to optimize and refine your brand, your message and your overall campaign. USONIQ supports secure, contactless payments over audio, so the content you broadcast can even be an offer for a specific product or service that customers can purchase on the spot. USONIQ sound signals are capable of triggering mobile payment requests to be displayed on receiving mobile devices.