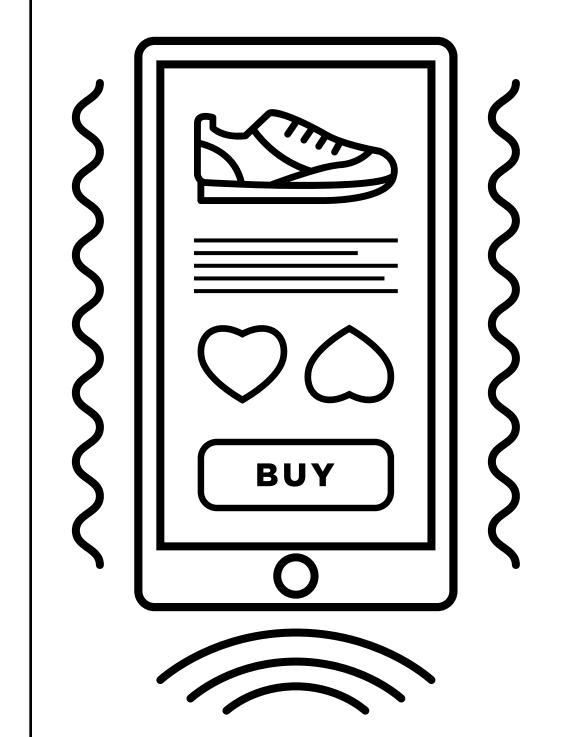

## Engage and connect with your control of the control

Engage and connect with your audience by providing elevating and unforgettable experiences that trigger a flow of information feedback. Analyze how well your content is received. USONIQ provides real-time insight into audience behavior, preferences and emotional responses. Use the information feedback loop to optimize and refine your brand, your message and your overall campaign. USONIQ supports secure, contactless payments over audio, so the content you broadcast can even be an offer for a specific product or service that customers can purchase on the spot. USONIQ sound signals are capable of triggering mobile payment requests to be displayed on receiving mobile devices.