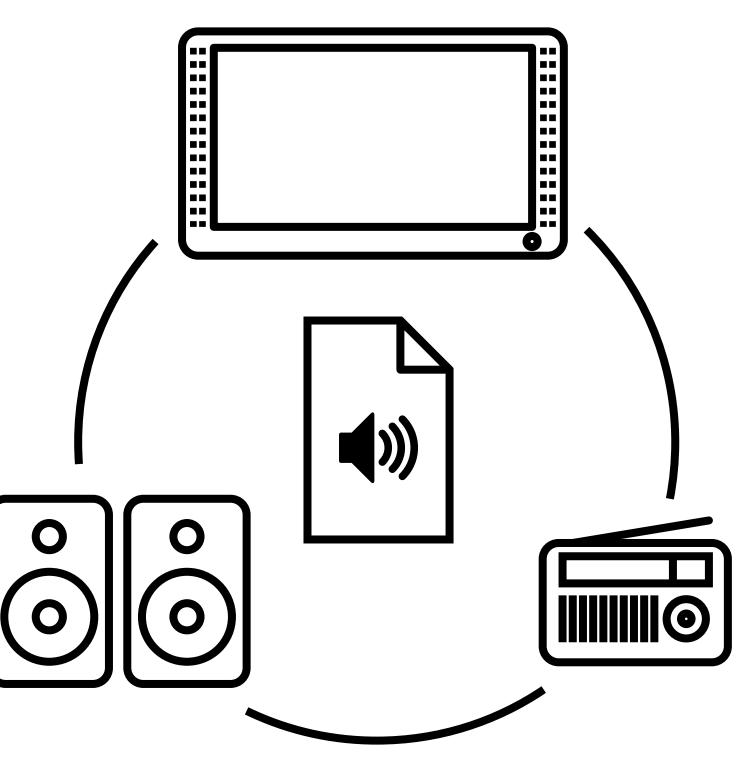

## BROADCAST Download a USONIQ ID for your comincluding TV, radio, PA or

Download a **USONIQ ID** for your campaign and broadcast it from any media or sound system including TV, radio, PA system, digital signage or kiosks.