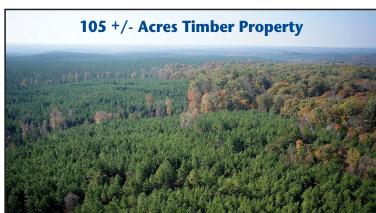

Only \$150,000 Starting Bid!

- 105 +/- acres of valuable timber property
- Rolling land w/hardwood and mixed timber
- Creek/stream on the property; long road frontage and abundant wildlife
- Current timber cruise (6/15) values timber at \$100,000+
- This farm is comprised of 200+ acres, and the bidders will have the opportunity to bid on this parcel (105 +/- acres) and an adjacent parcel of 101 +/- acres w/5 BR farmhouse. Parcels will be offered separately or as a whole. Survey will be completed before closing.
- Tax Map: 9040-1; Zoned 6 (Agriculture)