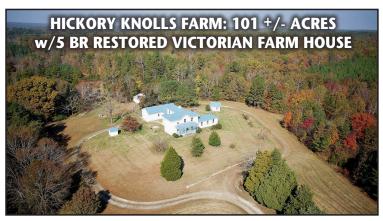

- Immaculately restored 5 BR/3.5 BA 4,000 +/- sf Victorian farmhouse on 101 +/- acres
- Kitchen (all appliances convey); breakfast room; living room w/fireplace; dining room w/fireplace; den; office/study; foyer
- Features include: 1st floor bedroom w/bath;
   9' ceilings; wood floors; built-in cabinetry and bookcases; separate in-law suite;
   2 bedrooms w/ fireplaces; walk-in closet; thermal windows; water softener; meticulously restored to offer all amenities and comforts of a 21st century home
- 2 car attached garage; workshop
- Multi Zoned heating and AC by heat pump; propane water heater; 4 fireplaces
- 30 +/- acres are open fields and the balance is mixed hardwoods and pines w/timber value over \$50,000 (6/15 timber cruise).
- This farm is comprised of 200+ acres, and the bidders will have the opportunity to bid on this parcel (home and 101 +/- acres) and an adjacent timber parcel of 100 +/- acres. Parcels will be offered separately or as a whole. Survey will be completed before closing.
- Tax Map: 9040-1; Zoned 6 (Agriculture); Home built in 1890