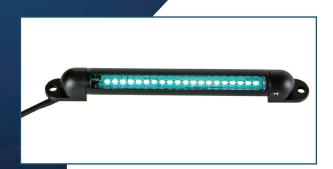

## **OVERVIEW**

Blue Wolf's 4 inch NVIS White PWM Pod Lights is fully rotatable through 320 degrees, can be fixed in place, and can be fully dimmed from 0 to 100% through a 3rd wire PWM signal. Made out of a durable 6061-T6 aluminum construction, this small NVG LED light has a wide 57 x 125 degree illumination beam and can be easily mounted in almost any location. With this unique beam factor, lighting areas can be specifically illuminated while cutting down any glare. No wires seen with this pod light as they all pass through the end mounting cap to present a nice, clean, and ergonomic panel mount lighting product. Additionally, this light is specifically designed to provide a "constant level" of light output during any voltage swing from 18 to 32 Vdc.

This Pod Light looks sleek in design while utilizing minimum mounting space with its small profile. It's perfect for any cockpit, boating, ground vehicle, cargo bay area, military land vehicle, or tank that requires unique LED lighting.