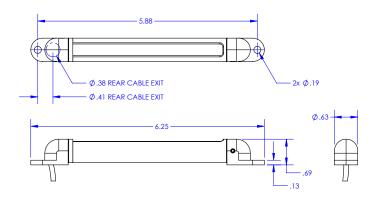

### **Technical Data**

- Operating voltage: 28Vdc
- Current: 100 mA@28Vdc
- PWM Dimmable from 0 to 100%
- Operating Temp: -40° to 122° F
- Mass: 2.2 oz.
- · Material: Anodized black 6061-T6 Aluminum
- DOD-160 section 8 compliant
- · MIL-STD 3009 compliant if NVIS White/NVG color option is chosen