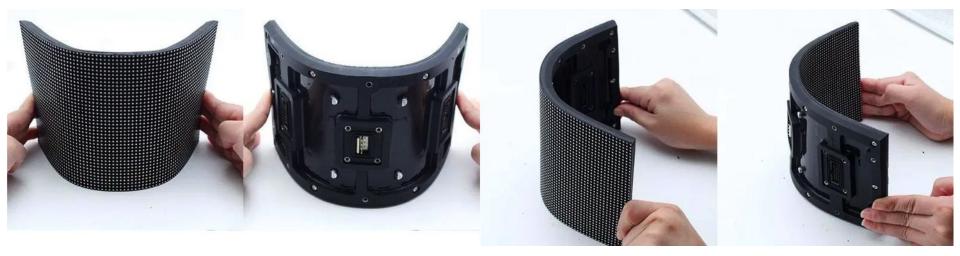

## **LED Flexible Display**

The flexible LED display utilizes soft PCB with high flexibility which can be bended to creatve concave and convex curve shapes.

2 mm/ 2.5mm / 3mm / 4mm/6mm