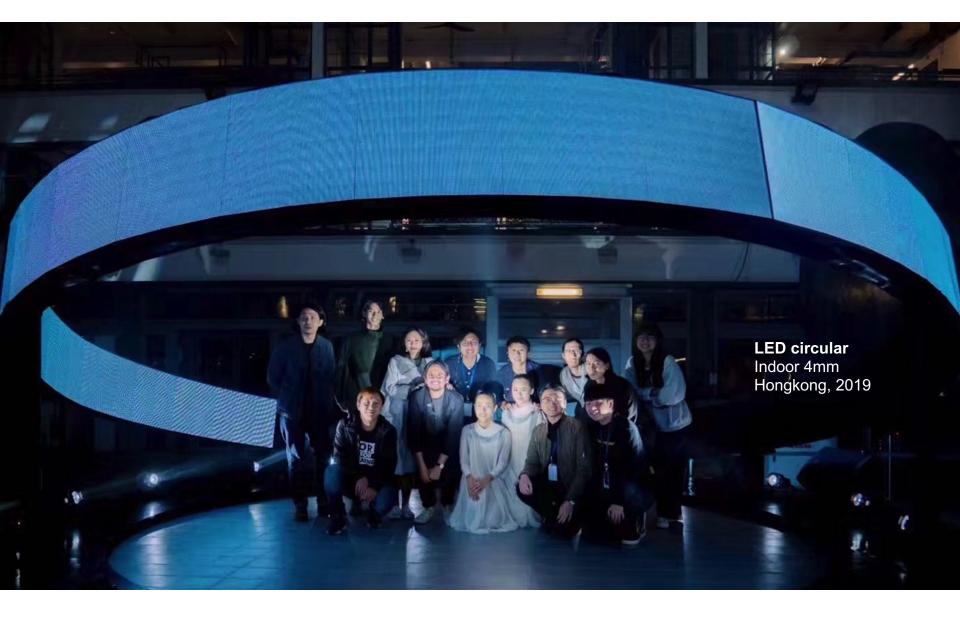

## **LED Flexible Display**

The flexible LED display utilizes soft PCB with high flexibility which can be bended to creatve concave and convex curve shapes.

2 mm/ 2.5mm / 3mm / 4mm/6mm