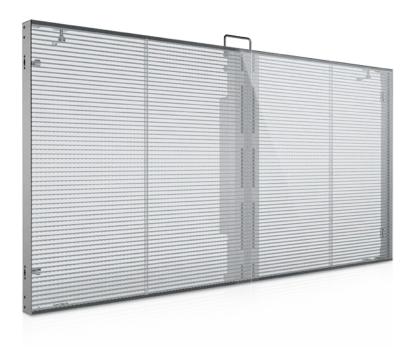

#### **Transparent Display**

Transparent LED display is an innovative visual solution turning windows or building in to a digital

signage screen, enable showing advertisements without blanking.

3.91x7.8mm indoor / 7.8 x7.8mm indoor