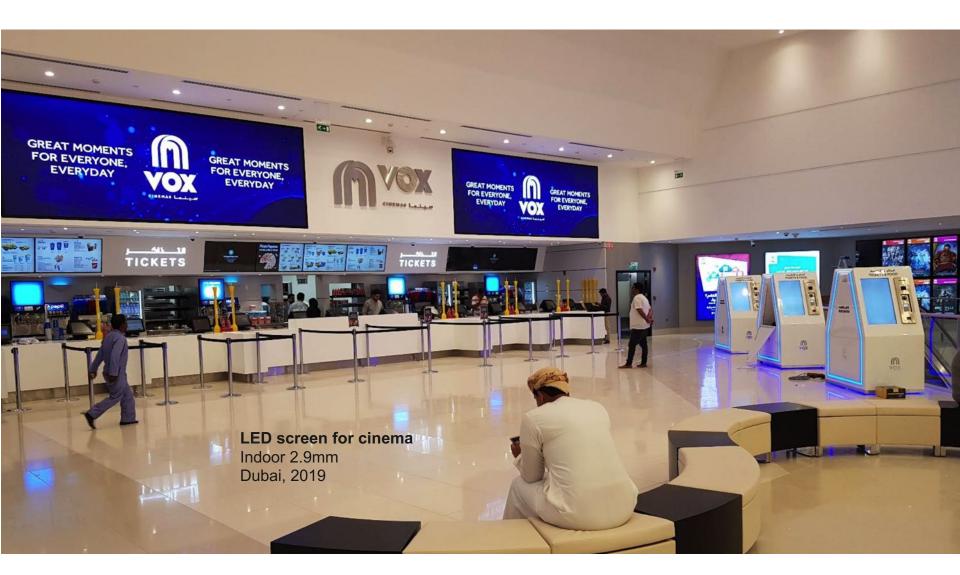

#### Indoor Advertising Indoor 3mm Dubai, 2019

**Outdoor LED Billboard** Outdoor 10mm,IP68 Saudi, 2020

**Outdoor LED Billboard** Outdoor 10mm,IP68 Saudi, 2020

**Outdoor LED Pylon** Outdoor 4.8mm Dubai, 2018