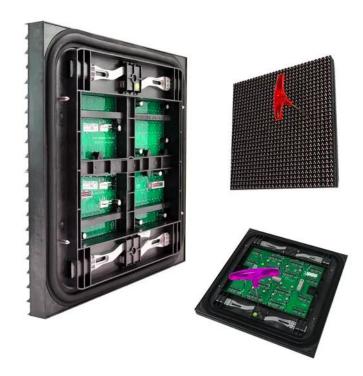

## **Outdoor LED Display**

Outdoor LED displays are outdoor permanent installation, with high brightness, IP65 water-proof as well as energy-saving options, they are perfect solutions for outdoor digital advertising. 3mm / 4mm /5mm / 6mm / 8mm / 10mm