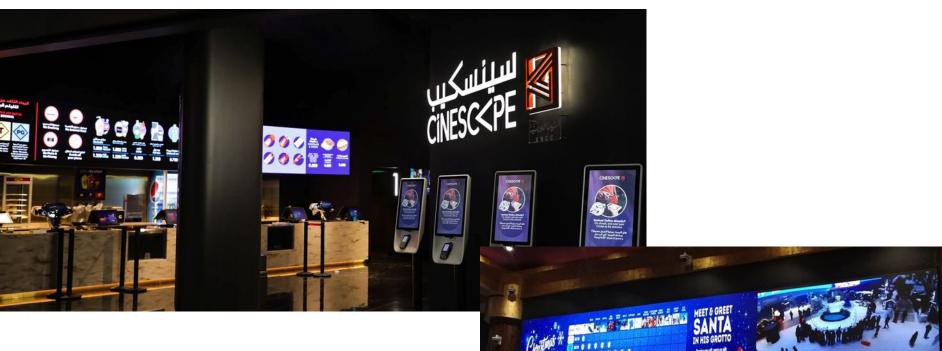

#### Indoor Advertising Indoor 3mm Dubai, 2019

**Outdoor LED Billboard** Outdoor 10mm,IP68 Saudi, 2020

**Outdoor LED Billboard** Outdoor 10mm,IP68 Saudi, 2020

**Outdoor LED Pylon** Outdoor 4.8mm Dubai, 2018