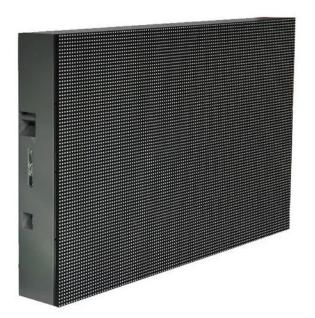

#### **Indoor LED Displays**

Full range of LED indoor dispplay pixel pitch ranges from 2.5mm to 10mm with different sizes to match different kinds of application.

2.5mm / 2mm / 3mm / 4mm/ 5mm/ 6mm/ 8mm/ 10mm

## **Outdoor LED Display**

Outdoor LED displays are outdoor permanent installation, with high brightness, IP65 water-proof as well as energy-saving options, they are perfect solutions for outdoor digital advertising. 3mm / 4mm /5mm / 6mm / 8mm / 10mm