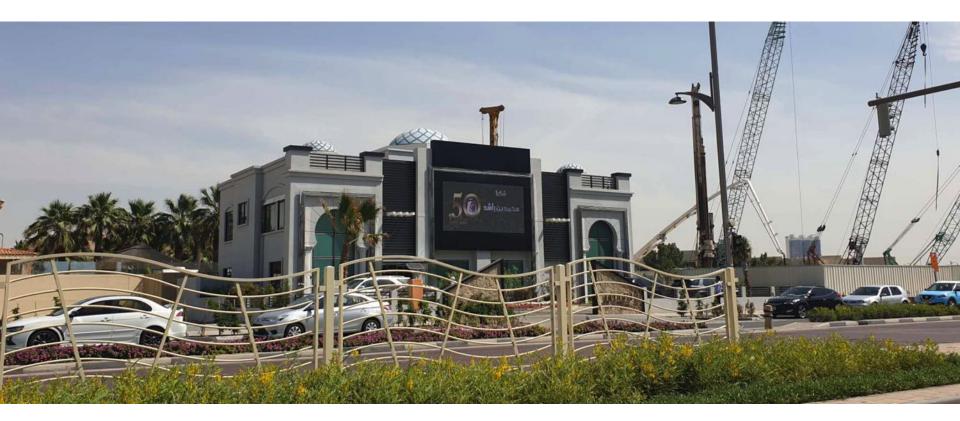

#### **LED Modules**

LED display modules are mainly for magnetic front maintenance, wall mounted installation and

economic installations with customized structure.

2.5mm / 3mm / 4mm / 5mm/ 6mm

**Outdoor LED Billboard** Outdoor 6mm Jeju,Korea, 2020