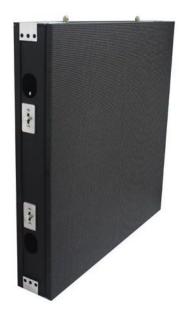

## **Outdoor LED Display**

Outdoor LED displays are outdoor permanent installation, with high brightness, IP65 water-proof as well as energy-saving options, they are perfect solutions for outdoor digital advertising. 3mm / 4mm /5mm / 6mm / 8mm / 10mm

## **IP68 Outdoor Display**

IP68 outdoor LED display is new genration of outdoor fix installation LED display. High brightness 7000-9000 nits, 150w per square meter average power consumption, no need any ventilation or aircondition system.