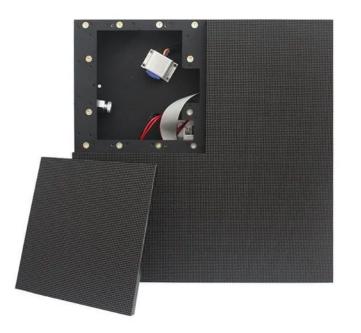

#### **LED Modules**

LED display modules are mainly for magnetic front maintenance, wall mounted installation and

economic installations with customized structure.

2.5mm / 3mm / 4mm / 5mm/ 6mm

**Outdoor LED Billboard** Outdoor 6mm Jeju,Korea, 2020