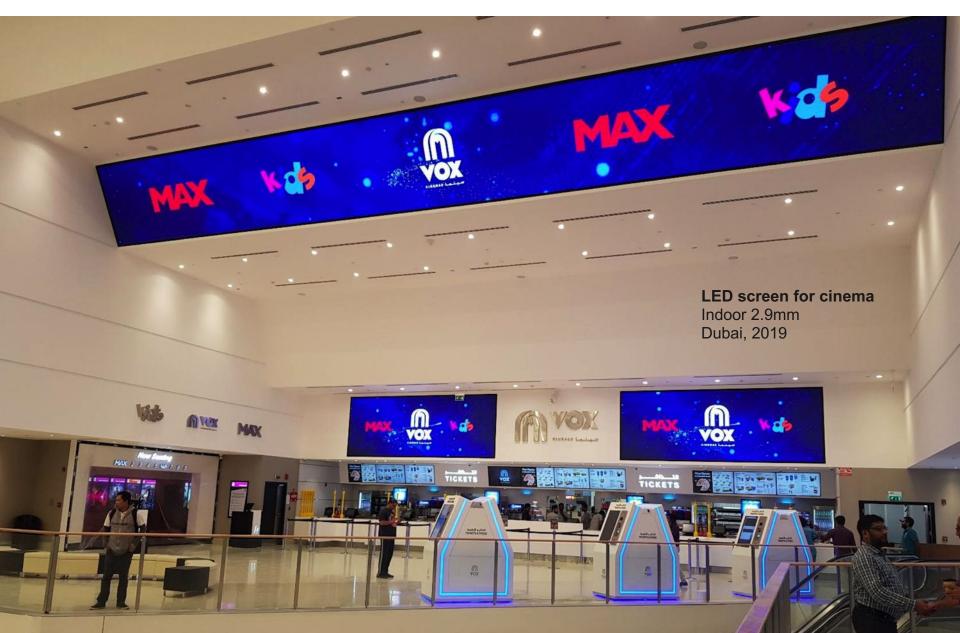

#### Indoor Advertising Indoor 3mm Dubai, 2019

**Outdoor LED Billboard** Outdoor 10mm,IP68 Saudi, 2020

**Outdoor LED Billboard** Outdoor 10mm,IP68 Saudi, 2020

**Outdoor LED Pylon** Outdoor 4.8mm Dubai, 2018