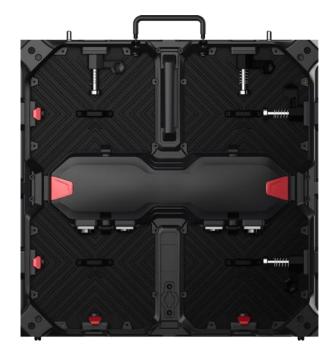

#### **LED Modules**

LED display modules are mainly for magnetic front maintenance, wall mounted installation and

economic installations with customized structure.

2.5mm / 3mm / 4mm / 5mm/ 6mm

**Outdoor LED Billboard** Outdoor 6mm Jeju,Korea, 2020