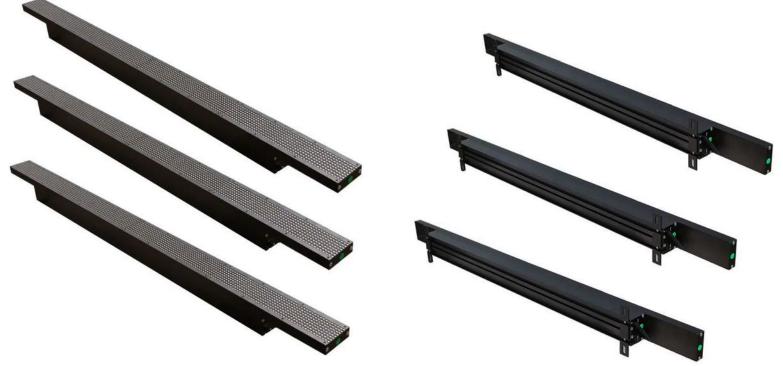

#### **LED Modules**

LED display modules are mainly for magnetic front maintenance, wall mounted installation and

economic installations with customized structure.

2.5mm / 3mm / 4mm / 5mm/ 6mm

**Outdoor LED Billboard** Outdoor 6mm Jeju,Korea, 2020