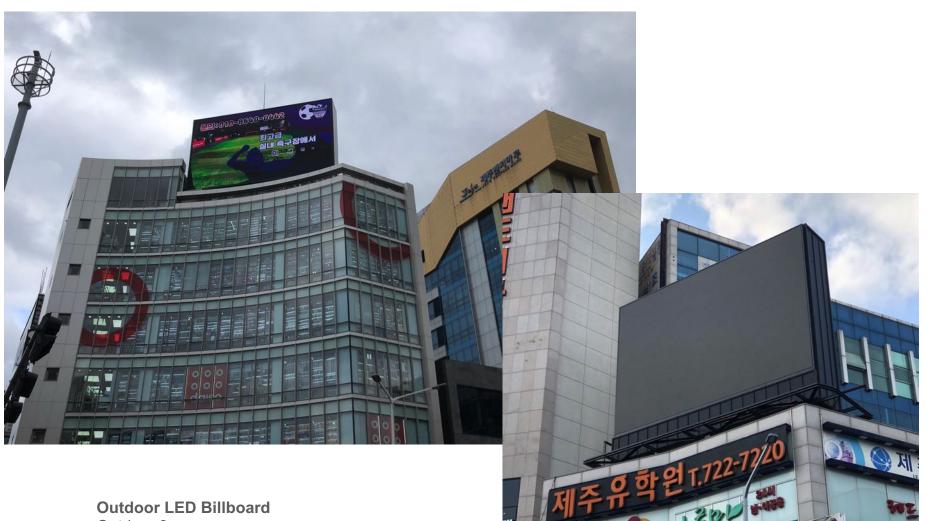

#### **LED Modules**

LED display modules are mainly for magnetic front maintenance, wall mounted installation and

economic installations with customized structure.

2.5mm / 3mm / 4mm / 5mm/ 6mm

**Outdoor LED Billboard** Outdoor 6mm Jeju,Korea, 2020