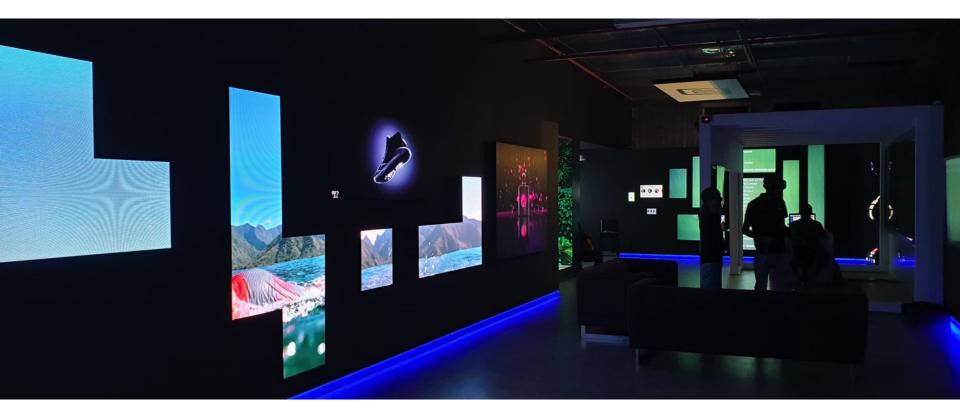

#### Indoor Advertising Indoor 3mm Dubai, 2019

**Outdoor LED Billboard** Outdoor 10mm,IP68 Saudi, 2020

**Outdoor LED Billboard** Outdoor 10mm,IP68 Saudi, 2020

**Outdoor LED Pylon** Outdoor 4.8mm Dubai, 2018