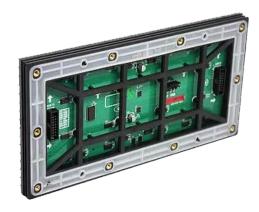

#### **LED Modules**

LED display modules are mainly for magnetic front maintenance, wall mounted installation and

economic installations with customized structure.

2.5mm / 3mm / 4mm / 5mm/ 6mm

**Outdoor LED Billboard** Outdoor 6mm Jeju,Korea, 2020