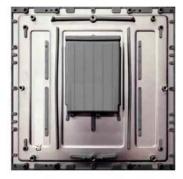

#### **Indoor LED Displays**

Full range of LED indoor dispplay pixel pitch ranges from 2.5mm to 10mm with different sizes to match different kinds of application.

2.5mm / 2mm / 3mm / 4mm/ 5mm/ 6mm/ 8mm/ 10mm

## **Outdoor LED Display**

Outdoor LED displays are outdoor permanent installation, with high brightness, IP65 water-proof as well as energy-saving options, they are perfect solutions for outdoor digital advertising. 3mm / 4mm /5mm / 6mm / 8mm / 10mm