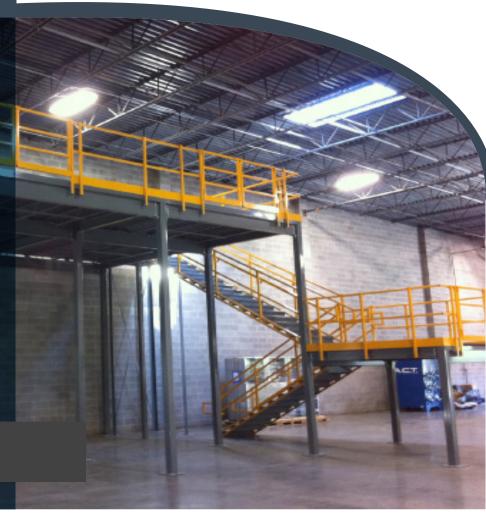

## BETTER BUILT STRONGER BUILT PANEL BUILT

Panel Built's steel line fabricates powder-coated structural steel mezzanines and stair systems to your specifications—with custom sizes, heights, spans, decking materials and landings. Convert wasted space into a usable area for your facility.

- Modular bolt-together systems
- Sturdy handrail with 4" kickplate
- Heavy-duty columns & baseplates
- Heavy-duty prefabricated stairs and accessories
- 4-MIL powder coated steel components provide a superior level of durability against abusive, corrosive applications

## Applications

- Work Platforms
- Observation Decks
- Storage Decks
- Second Story Offices
- Watch Towers
- · Conveyor Systems

Email: Info@PanelBuilt.com | Phone: 800.636.3873 www.PanelBuilt.com