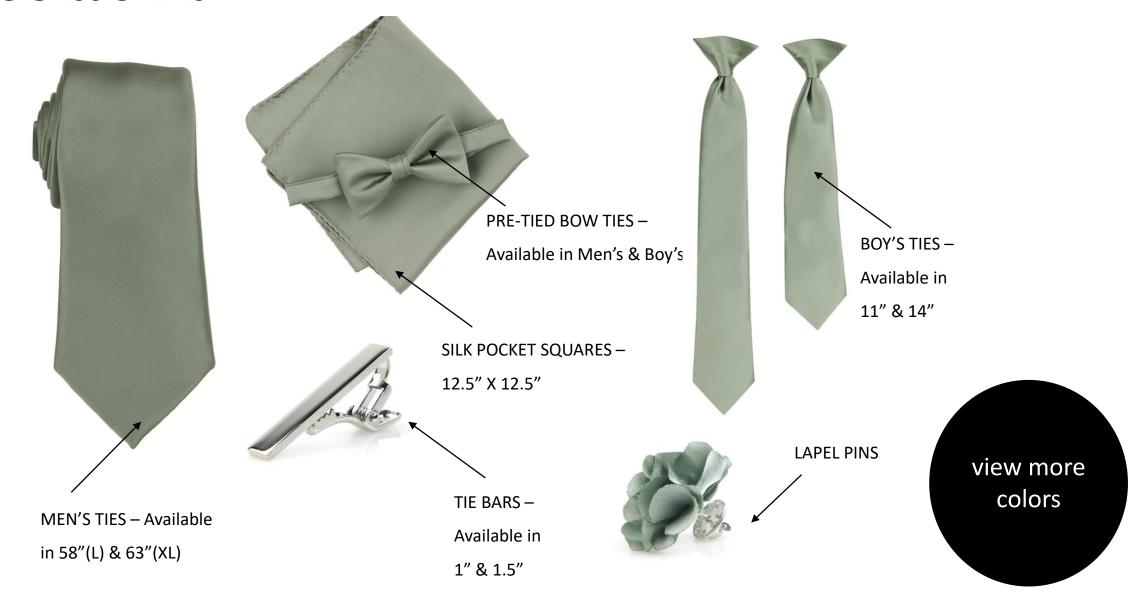

# **ACCESSORIES**

13 colors in matching sets, finished with **stain resistance**.

# MATCH PERFECTLY

Brooklyn Brigade made it easy to find complementary ties, pocket squares and other accessories for the most popular bridesmaid dress brands.

| brooklyn<br>brigade | birdy grey    | dessy           | david's bridal | azazie        | bhldn      | brooklyn<br>brigade | birdy grey    | dessy    | david's bridal | azazie           | bhldn         |
|---------------------|---------------|-----------------|----------------|---------------|------------|---------------------|---------------|----------|----------------|------------------|---------------|
| sage                | sage          | willow<br>green | dusty<br>sage  | dusty<br>sage | moss       | rose<br>quartz      | dusty         | rose     | quartz         | vintage<br>mauve | dusty         |
| dusty blue          | dusty<br>blue | mist            | steel<br>blue  | steel<br>blue | dusty      | dark<br>mauve       | dark<br>mauve | rosewood | chianti        | amethyst         |               |
| navy                | navy          | midnight        | dark           | marine        | midnight   | cabernet            | cabernet      | cabernet | wine           | cabernet         | dark<br>berry |
| black               | black         | black           | black          | black         | black      | emerald             | emerald       | hunter   | juniper        | pine             |               |
| terracotta          | terracotta    | terracotta      | sedona         | mai tai       | terracotta | champagne           | champagne     | cameo    |                |                  | champagne     |