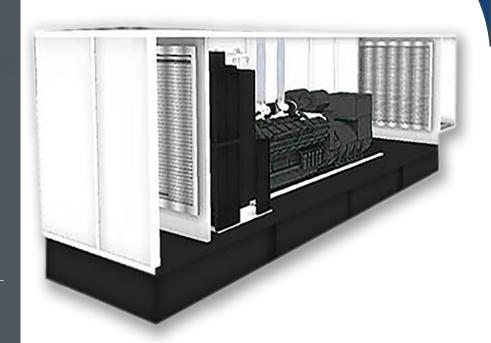

Panel Built, Inc. custom generator enclosures manufactured for facilities running standby, prime, or continuous generator systems. With Panel Built's proven record of quality prefabricated buildings, generator enclosures offer the same rigidity as all of our structures with the sleekness and durability of aluminum. Each enclosure is custom designed and engineered to perfectly fit customer needs and protect the generator from the harsh weather conditions.

### **Features**

- .180 Aluminum, welded frame construction
- .080 Aluminum exterior skin with powder coated finish and mineral wool insulation
- 12 Standard color options
- Caulked Seams
- Fully welded roof
- · Standard or custom fabricated doors with panic release handle

## **Standard Options**

- Level 1- Sound Attenuated (15 Dba reduction at 7m)
- Level 2 Sound Attenuated (25 Dba reduction at 7m)
- · Alterations to enclosure to meet site specific size restrictions
- Fire suppression design
- Electrical packages available