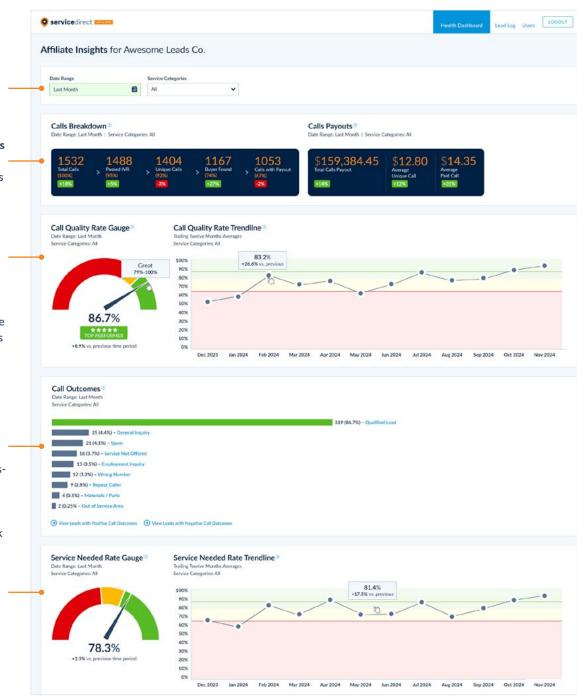

#### **Health Dashboard**

Upon login, the Affiliate Insights Platform shows the Health Dashboard page by default.

Adjust **Filters** to set the **Date Range** and **Service Categories** for the data displayed on this page.

Calls Breakdown and Calls Payouts show how many calls match your page Filters and the dollar amounts associated with them.

The Call Quality Rate section displays calls matching our proprietary definition of a Quality Call (see platform for details). Both the Gauge and the Trendline match your Service Category Filters but the Gauge matches the Date Range Filter whereas the Trendline always shows monthly data. Ideally, the Quality Rate consistently stays in the Great range or even achieves Top Performer status.

The **Call Outcomes** section shows a breakdown of the calls matching your page Filters, including the positive outcome of Qualified Lead or negative outcomes like Spam, Service Not Offered, Wrong Number, and more. Clicking an outcome link shows those calls in the Lead Log.

The Service Needed Rate focuses on calls where a service need was able to be determined. This Gauge and Trendline match your Service Category Filter but the Gauge matches the Date Range whereas the Trendline always shows monthly data.