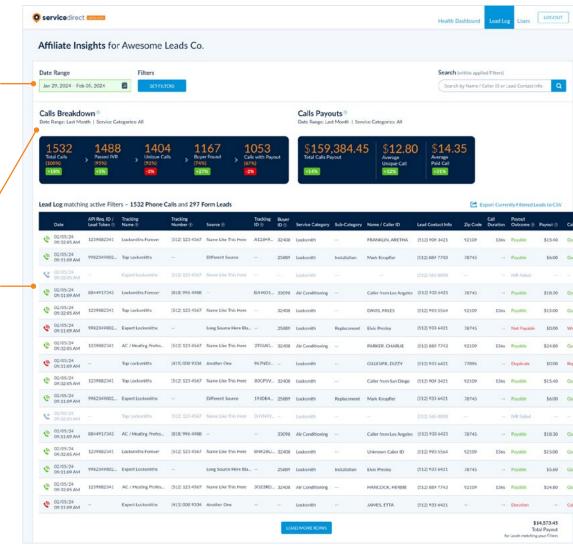

### **Lead Log**

Use the main navigation or the Health Dashboard's Call Outcomes section links to go to the **Lead Log.** 

Filter by Date Range, Service Categories, Integration Type (Earn API only), Payout Outcome, Call Outcome, as well as Service Need and Wrong Number Tags. **Search** by Caller ID Name and Lead Contact Info (Phone Number or Email).

Calls Breakdown and Calls Payouts show how many calls match your page Filters and the dollar amounts associated with them.

The **Lead Log** displays individual rows of detailed data about all your calls that match the Filters. These include campaign and caller info as well as Payout Outcome and dollar amount, Call Outcome, and Service Needed info.

**Export** your currently filtered Leads to a CSV file so you can use it in other applications or data science tools.