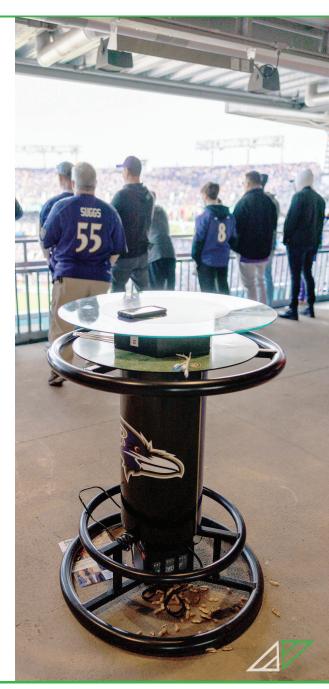

- 40 Power Banks in outdoor tent suites and gates
- 10 Charging Lockers
- 16 High-top charging tables with batteries

As we continue to improve the technology at M&T Bank Stadium, mobile devices remain an essential part of the guest experience. To support this, we purchased charging stations, tables, and portable banks from Power Up and we have been thrilled with the positive feedback we have received from our fans.

# **High Top Charging Table**

| Dimensions          | Weight  | Charging<br>Cables | USB Ports | Outlets  |
|---------------------|---------|--------------------|-----------|----------|
| 44" H<br>x<br>33" D | 75 lbs. | 9                  | 6         | 3 (110v) |