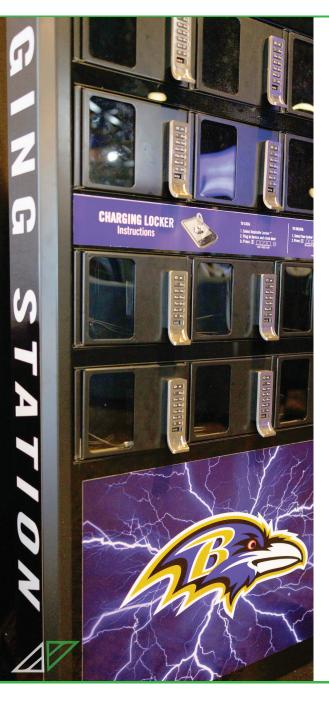

- 40 Power Banks in outdoor tent suites and gates
- 10 Charging Lockers
- 16 High-top charging tables with batteries

As we continue to improve the technology at M&T Bank Stadium, mobile devices remain an essential part of the guest experience. To support this, we purchased charging stations, tables, and portable banks from Power Up and we have been thrilled with the positive feedback we have received from our fans.

### **Charging Locker**

| Dimensions              | Weight   | Charging<br>Cables | USB Ports | Lockers |
|-------------------------|----------|--------------------|-----------|---------|
| 73" H x 30" W<br>x 6" D | 195 lbs. | 24 (2/locker)      | 0         | 12      |