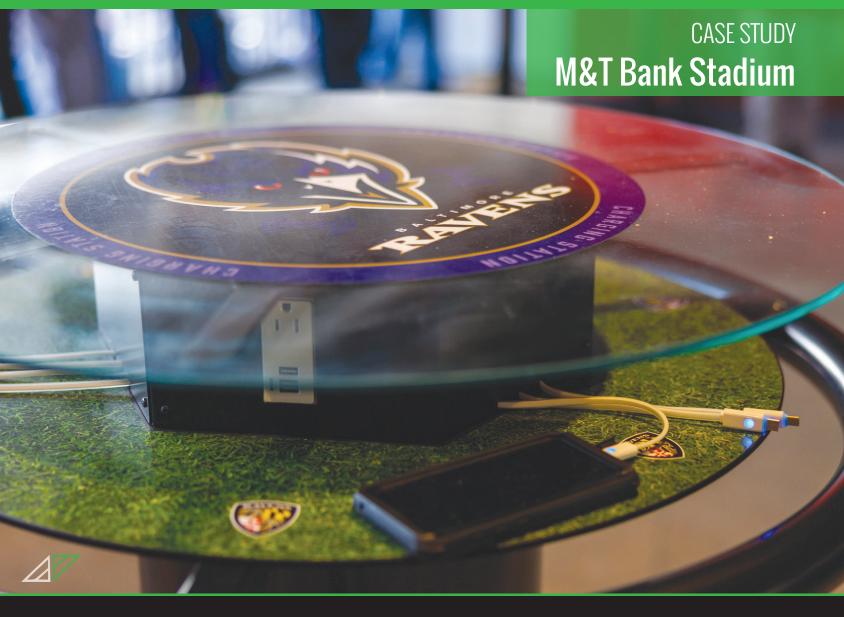

#### BRAND VISIBILITY THROUGHOUT THE STADIUM

M&T Bank Stadium has limited space and power — they needed a charging solution that would work both indoors and outdoors. Power Up provided **branded charging solutions** that met their space and power requirements, including:

- 40 Power Banks in outdoor tent suites and gates
- 10 Charging Lockers
- 16 High-top charging tables with batteries

As we continue to improve the technology at M&T Bank Stadium, mobile devices remain an essential part of the guest experience. To support this, we purchased charging stations, tables, and portable banks from Power Up and we have been thrilled with the positive feedback we have received from our fans.

# **High Top Charging Table**

| Dimensions          | Weight  | Charging<br>Cables | USB Ports | Outlets  |
|---------------------|---------|--------------------|-----------|----------|
| 44" H<br>x<br>33" D | 75 lbs. | 9                  | 6         | 3 (110v) |