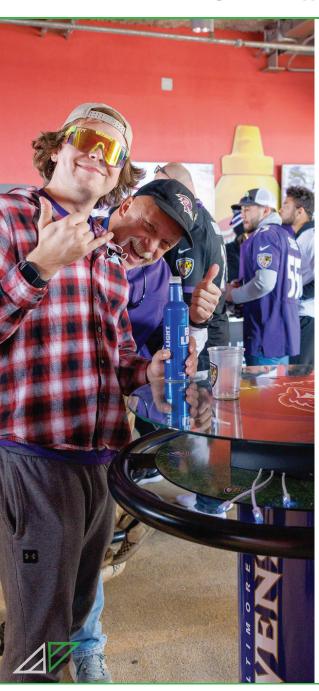

#### **CREATE EXCEPTIONAL FAN EXPERIENCES**

Power Up is an official partner of M&T Bank Stadium, home of the Baltimore Ravens.

This partnership helps football fans and event goers keep their mobile devices fully charged, allowing them to access mobile ticketing and concessions and stay connected to the moments that matter throughout their visit to the stadium.

#### BRAND VISIBILITY THROUGHOUT THE STADIUM

M&T Bank Stadium has limited space and power — they needed a charging solution that would work both indoors and outdoors. Power Up provided **branded charging solutions** that met their space and power requirements, including:

- 40 Power Banks in outdoor tent suites and gates
- 10 Charging Lockers
- 16 High-top charging tables with batteries

As we continue to improve the technology at M&T Bank Stadium, mobile devices remain an essential part of the guest experience. To support this, we purchased charging stations, tables, and portable banks from Power Up and we have been thrilled with the positive feedback we have received from our fans.