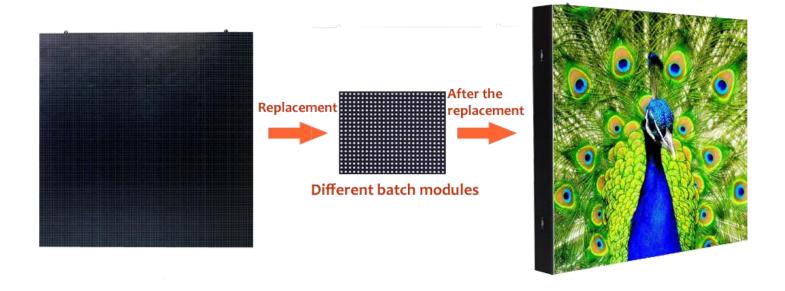

#### **MODULES CAN BE SHARED IN DIFFERENT BATCHES**

Different batches of modules can also be used together, display effect is fine and no color difference.