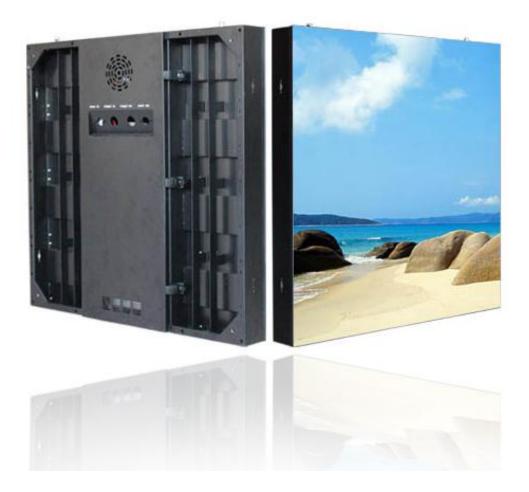

# **Indoor Fixed LED Display**

- Pixel Pitch: 2.5mm/3mm/4mm/5mm/6mm/8mm/10mm;
- High definition ,applied as HD TV;
- Light weight at about 20kg per cabinet;
- Good heat dissipation for stable long lifetime;
- Slim cabinet deign for easier assembly;
- Installed for shopping mall,conference room,TV studios,etc.

#### **Case Shows**