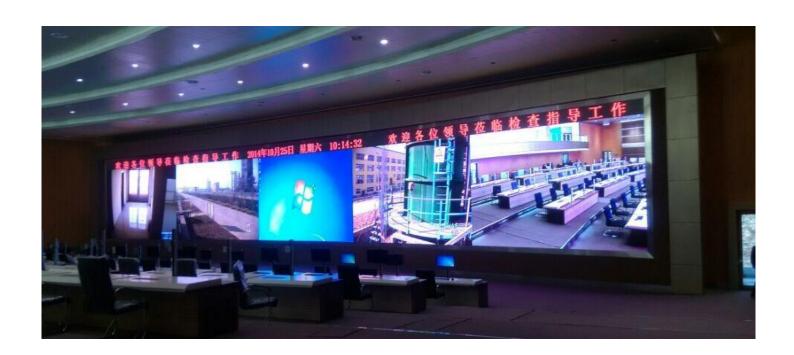

Refresh**

Ultra-high refresh display, change frame more speed, eliminate ghosting without tailing, refresh frequency> 2000Hz.





### **Ultra Wide View Angle**

View angle is  $140^{\circ}$  , viewing position as you like.



#### **HIGH COLOR REPRODUCTION**

RGB color reduction degree is high, color saturation, display clear, picture quality is more realistic and delicate.



Color gamut space

A high degree of saturation Low degree of saturation

#### **CURVED DESIGN**

Single cabinet can be curved design, you could assemble them according to different angles, curved video makes view angle more broad.



#### **MODULES CAN BE SHARED IN DIFFERENT BATCHES**

Different batches of modules can also be used together, display effect is fine and no color difference.



#### **Case Shows**





#### Parameter:

| Pixel pitch              | 2.5                      | 3       | 4       | 5       | 6       | 8        | 10      |
|--------------------------|--------------------------|---------|---------|---------|---------|----------|---------|
| Pixel configuration      | SMD2121                  |         |         | SMD3528 |         |          |         |
| Module resolution(dots)  | 64*64                    | 80*80   | 64*32   | 64*64   | 32*16   | 48*48    | 32*16   |
| Module size              | 160*160                  | 192*192 | 256*128 | 320*160 | 192*192 | 256*128  | 320*160 |
| Cabinet size             | 480*480                  | 576*576 | 512*512 | 640*640 | 960*960 | 1024*768 | 960*960 |
| Cabinet resolution(dots) | 128*128                  | 160*160 | 192*192 | 128