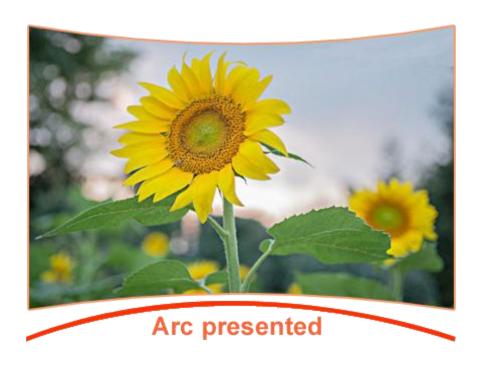

#### **CURVED DESIGN**

Single cabinet can be curved design, you could assemble them according to different angles, curved video makes view angle more broad.