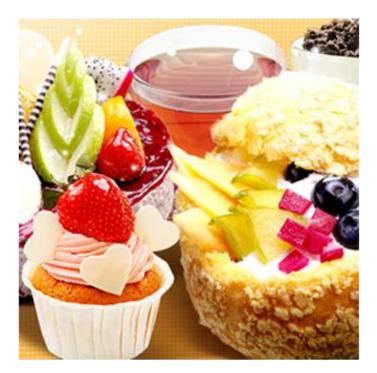

#### **HIGH COLOR REPRODUCTION**

RGB color reduction degree is high, color saturation, display clear, picture quality is more realistic and delicate.

Color gamut space

A high degree of saturation Low degree of saturation