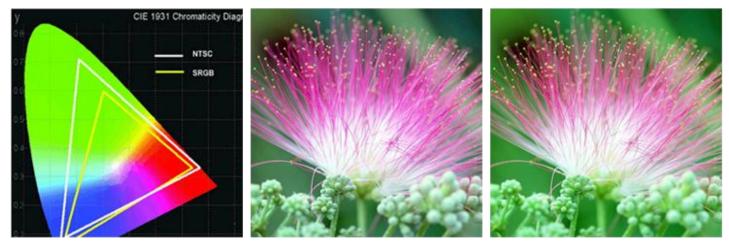

#### **HIGH COLOR REPRODUCTION**

RGB color reduction degree is high, color saturation, display clear, picture quality is more realistic and delicate.

Color gamut space

A high degree of saturation Low degree of saturation