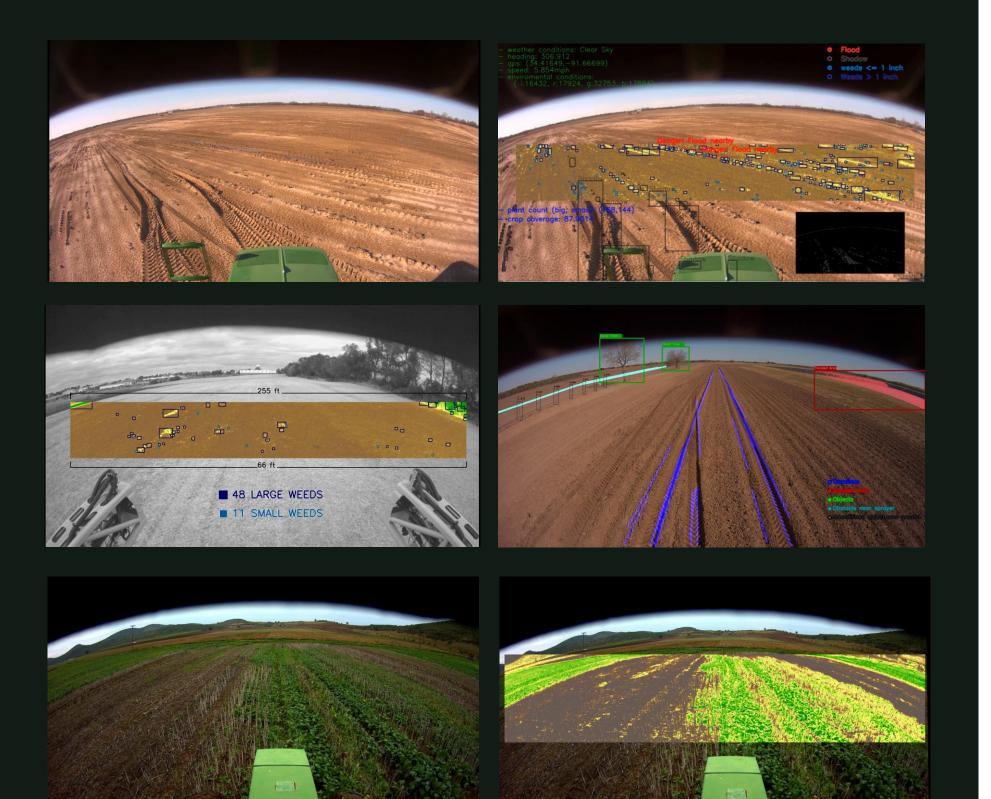

# UNPARALELLED PERCEPTION

### **RGB COMPUTER VISION**

- **Object detection** •
- Path Planning •
- •
- Farm elevation •
  - SLAM •

### MULTISPECTRAL COMPUTER VISION

- •
- •
- .
- Crop count •
- Weed Detection •
- Soil water content •

Stereo perception (crop height etc.)

Patented real-time camera calibration for noise cancellation (sun position & intensity) Canopy status (nitrogen deficiency, disease and more) **Biomass indices** 