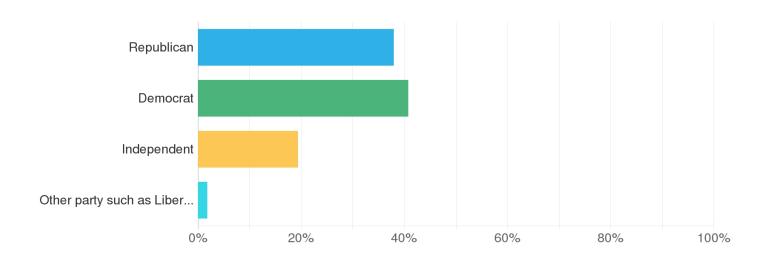

## Q14: Registered Party

Do you consider yourself to be a Republican, Democrat, Independent or another party such as Libertarian? Sample Size: 330

🗧 Republican 📕 Democrat 📒 Independent 📒 Other party such as Liber...

| Value                           | Frequency | Percent |
|---------------------------------|-----------|---------|
| Republican                      | 125       | 37.99%  |
| Democrat                        | 135       | 40.81%  |
| Independent                     | 64        | 19.36%  |
| Other party such as Libertarian | 6         | 1.84%   |
| Total                           | 330       | 100%    |