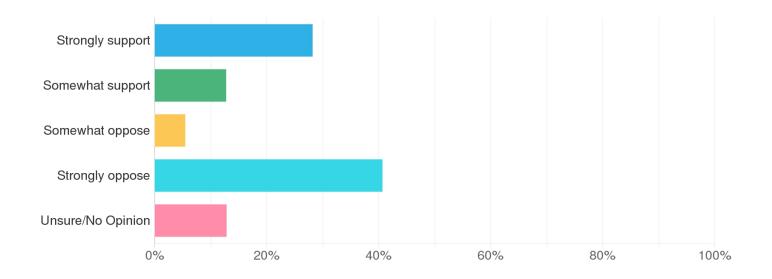

#### **Q9: Planned Parenthood**

Planned Parenthood is increasing their presence in Chattanooga and they may have plans to open an abortion clinic in Chattanooga. Do you support or oppose an abortion clinic in the city of Chattanooga? Sample Size: 330

| Strongly support Somewhat support Somewhat oppose | e 🧧 Strongly oppose 📕 | Unsure/No Opinion |
|---------------------------------------------------|-----------------------|-------------------|
| Value                                             | Frequency             | Percent           |
| Strongly support                                  | 93                    | 28.17%            |
| Somewhat support                                  | 42                    | 12.74%            |
| Somewhat oppose                                   | 18                    | 5.5%              |
| Strongly oppose                                   | 134                   | 40.72%            |
| Unsure/No Opinion                                 | 42                    | 12.87%            |
| Total                                             | 330                   | 100%              |