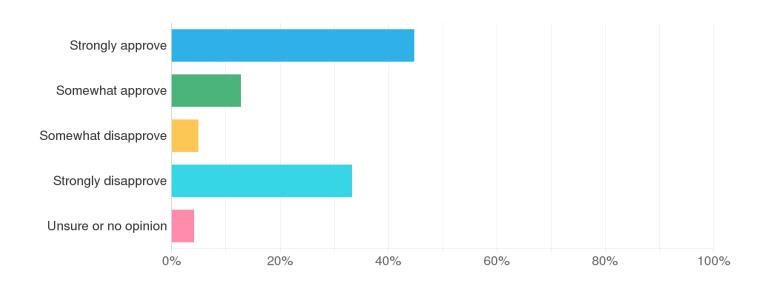

#### **Q3: Biden Approval**

Do you approve or disapprove of the job Joe Biden is doing as President? Sample Size: 330

| Strongly approve | Somewhat approve | Somewhat disapprove | Strongly disapprove |
|------------------|------------------|---------------------|---------------------|
|                  | Unsur            | eor no opinion      |                     |

| Value                | Frequency | Percent |
|----------------------|-----------|---------|
| Strongly approve     | 148       | 44.76%  |
| Somewhat approve     | 42        | 12.84%  |
| Somewhat disapprove  | 16        | 4.95%   |
| Strongly disapprove  | 110       | 33.29%  |
| Unsure or no opinion | 14        | 4.15%   |
| Total                | 330       | 100%    |