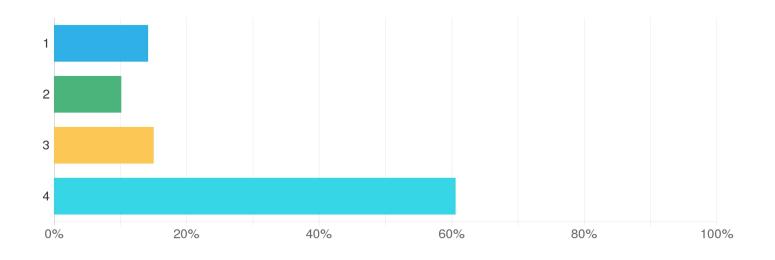

## Q16: Mayoral

When thinking about the last 4 mayoral elections in Chattanooga –2009, 2013,2017, and 2021 – how many have you voted in?

Sample Size: 330

#### ■ 1 ■ 2 ■ 3 ■ 4

| Value | Frequency | Percent |
|-------|-----------|---------|
| 1     | 47        | 14.21%  |
| 2     | 33        | 10.15%  |
| 3     | 50        | 15.04%  |
| 4     | 200       | 60.6%   |
| Total | 330       | 100%    |