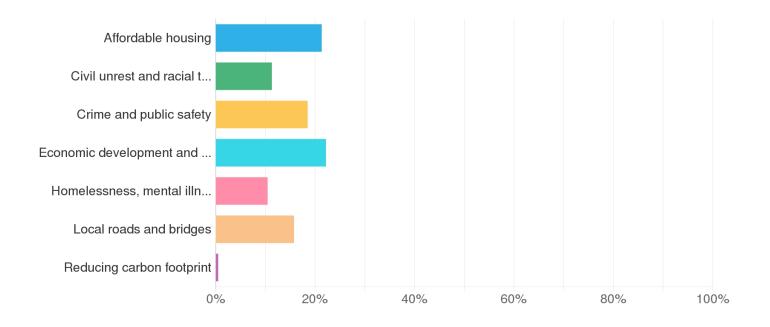

#### Q8: Chattanooga Second Priority

When thinking ahead to 2021, which of the following do you believe is the 2nd most important issue the city of Chattanooga faces?

Sample Size: 330

| 📕 Affordable housing 📕 Civil unrest and I | racial t 📒 Crime and public safety 📒 Economic development and |
|-------------------------------------------|---------------------------------------------------------------|
| 📕 Homelessness, mental illn               | 📒 Local roads and bridges 🛛 🛢 Reducing carbon footprint       |

| Value                                       | Frequency | Percent |
|---------------------------------------------|-----------|---------|
| Affordable housing                          | 70        | 21.29%  |
| Civil unrest and racial tension             | 37        | 11.31%  |
| Crime and public safety                     | 61        | 18.53%  |
| Economic development and job growth         | 73        | 22.18%  |
| Homelessness, mental illness, and addiction | 34        | 10.44%  |
| Local roads and bridges                     | 52        | 15.73%  |
| Reducing carbon footprint                   | 2         | 0.52%   |
| Total                                       | 330       | 100%    |