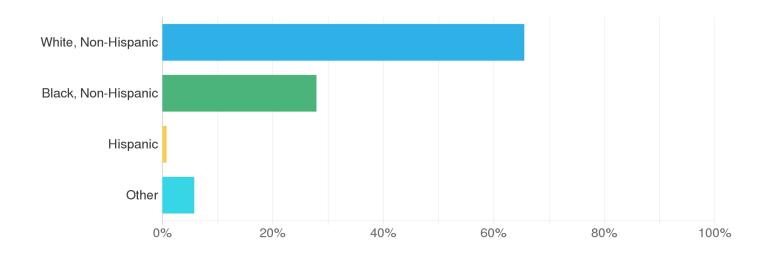

### Q13: Race What is your race or ethnicity? Sample Size: 330

🛢 White, Non-Hispanic 📕 Black, Non-Hispanic 📒 Hispanic 📒 Other

| Value               | Frequency | Percent |
|---------------------|-----------|---------|
| White, Non-Hispanic | 216       | 65.53%  |
| Black, Non-Hispanic | 92        | 27.93%  |
| Hispanic            | 2         | 0.74%   |
| Other               | 19        | 5.8%    |
| Total               | 330       | 100%    |