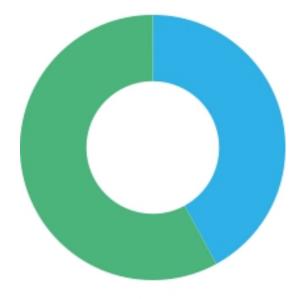

**Q15: Gender** What is your gender? Sample Size: 330

🗧 Male 📕 Female

| Value  | Frequency | Percent |
|--------|-----------|---------|
| Male   | 139       | 42.04%  |
| Female | 191       | 57.96%  |
| Total  | 330       | 100%    |