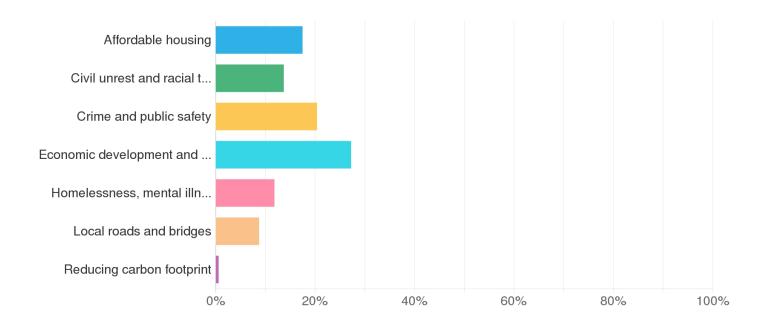

#### Q7: Chattanooga Priority

When thinking ahead to 2021, which of the following do you believe is the most important issue the city of Chattanooga faces?

Sample Size: 330

| 📕 Affordable housing 📕 Civil unrest and ı | acial t 📒 Crime and public | safety 🗧 Economic development and |
|-------------------------------------------|----------------------------|-----------------------------------|
| 📕 Homelessness, mental illn               | Local roads and bridges    | Reducing carbon footprint         |

| Value                                       | Frequency | Percent |
|---------------------------------------------|-----------|---------|
| Affordable housing                          | 58        | 17.46%  |
| Civil unrest and racial tension             | 45        | 13.72%  |
| Crime and public safety                     | 67        | 20.36%  |
| Economic development and job growth         | 90        | 27.27%  |
| Homelessness, mental illness, and addiction | 39        | 11.82%  |
| Local roads and bridges                     | 29        | 8.73%   |
| Reducing carbon footprint                   | 2         | 0.63%   |
| Total                                       | 330       | 100%    |