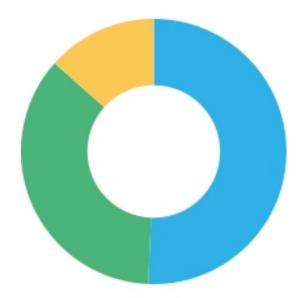

#### **Q5: Runoff Mayor Ballot Test**

If the Tuesday, April 13th runoff election for Mayor of Chattanooga were held today and the candidates were Tim Kelly and Kim White, for which candidate would you vote? If you are undecided, then please choose undecided.

Sample Size: 330

Tim Kelly 📕 Kim White 📒 Undecided

| Value     | Frequency | Percent |
|-----------|-----------|---------|
| Tim Kelly | 167       | 50.65%  |
| Kim White | 118       | 35.94%  |
| Undecided | 44        | 13.41%  |
| Total     | 330       | 100%    |