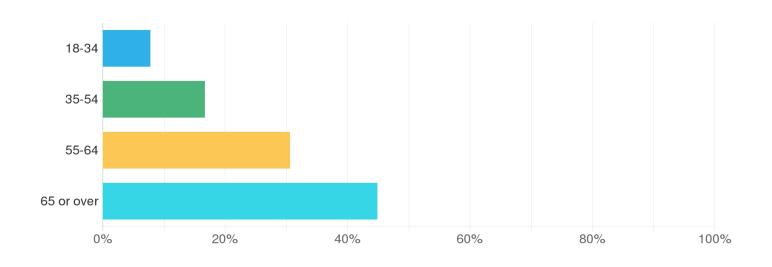

## **Q12: Age** Which of the following is your age range? Sample Size: 330

■ 18-34 ■ 35-54 = 55-64 = 65 or over

| Value      | Frequency | Percent |
|------------|-----------|---------|
| 18-34      | 26        | 7.79%   |
| 35-54      | 55        | 16.69%  |
| 55-64      | 101       | 30.65%  |
| 65 or over | 148       | 44.86%  |
| Total      | 330       | 100%    |