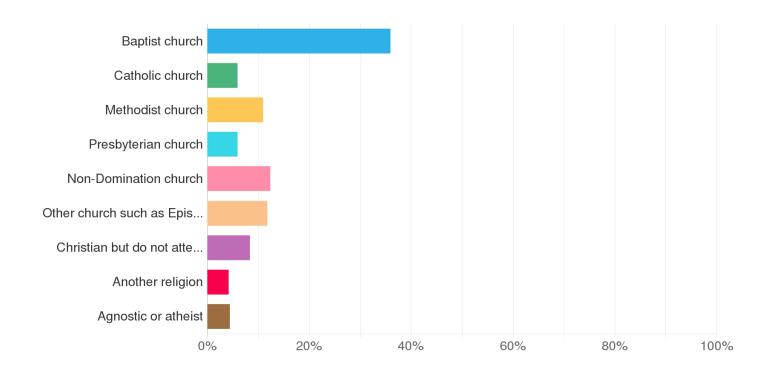

### Q10: Religion

What type of church do you attend? If you are not a Christian, please choose the appropriate option. If you are a Christian but do not attend church, please indicate that with the appropriate number. Sample Size: 330

| <ul> <li>Baptist church</li> <li>Catholic church</li> <li>Methodist church</li> <li>Presbyterian church</li> <li>Non-Domination church</li> <li>Other church such as Epis</li> <li>Christian but do not atte</li> <li>Another religion</li> <li>Agnostic or atheist</li> </ul> |           |               |
|--------------------------------------------------------------------------------------------------------------------------------------------------------------------------------------------------------------------------------------------------------------------------------|-----------|---------------|
| Value                                                                                                                                                                                                                                                                          | Frequency | Percent       |
| Baptist church                                                                                                                                                                                                                                                                 | 119       | 35.98%        |
| Catholic church                                                                                                                                                                                                                                                                | 20        | <b>5.92</b> % |
| Methodist church                                                                                                                                                                                                                                                               | 36        | 10.98%        |
| Presbyterian church                                                                                                                                                                                                                                                            | 20        | 5.92%         |
| Non-Domination church                                                                                                                                                                                                                                                          | 41        | 12.41%        |
| Other church such as Episcopal or Lutheran                                                                                                                                                                                                                                     | 39        | 11.8%         |
| Christian but do not attend church                                                                                                                                                                                                                                             | 27        | 8.33%         |
| Another religion                                                                                                                                                                                                                                                               | 14        | 4.18%         |
| Agnostic or atheist                                                                                                                                                                                                                                                            | 15        | 4.47%         |
| Total                                                                                                                                                                                                                                                                          | 330       | 100%          |