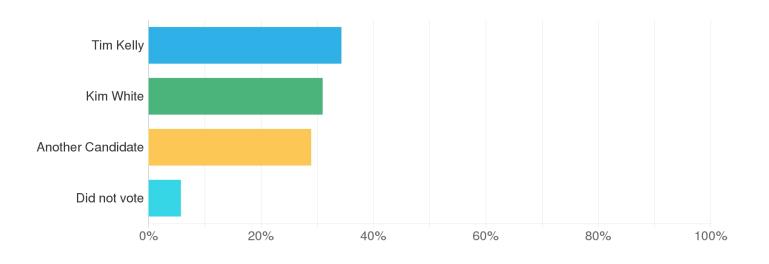

#### **Q4: General Election Mayor Ballot**

Which candidate did you vote for in the March 2nd, 2021 Chattanooga City Mayoral Election? If you did not vote, please select did not vote.

Sample Size: 330

🗧 Tim Kelly 🔳 Kim White 📒 Another Candidate 📒 Did not vote

| Value             | Frequency | Percent |
|-------------------|-----------|---------|
| Tim Kelly         | 113       | 34.3%   |
| Kim White         | 102       | 30.97%  |
| Another Candidate | 95        | 28.95%  |
| Did not vote      | 19        | 5.78%   |
| Total             | 330       | 100%    |