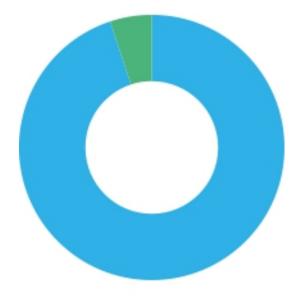

#### **Q2: Voter Likelihood**

How likely are you to vote in the April 13th, 2021, Chattanooga City Mayoral Runoff Election? Sample Size: 330

Extremely likely Somewhat likely

| Value            | Frequency | Percent |
|------------------|-----------|---------|
| Extremely likely | 313       | 94.95%  |
| Somewhat likely  | 17        | 5.05%   |
| Total            | 330       | 100%    |