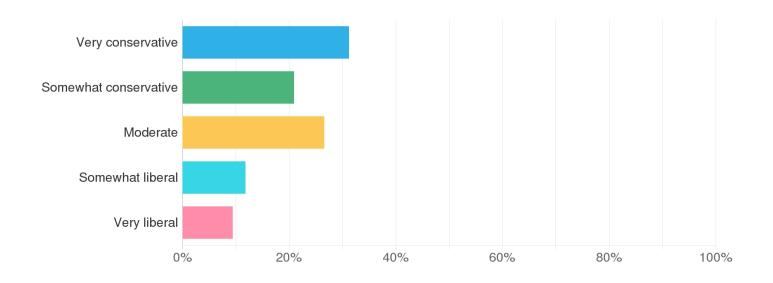

#### Q11: Ideology

Do you consider yourself to be Very Conservative, Somewhat Conservative, Moderate, Somewhat Liberal or Very Liberal?

Sample Size: 330

| 📕 Very conservative 🔎 Somewhat conservative 📒 Moderate 🔎 Somewhat liberal 🛑 Very liberal |           |         |
|------------------------------------------------------------------------------------------|-----------|---------|
| Value                                                                                    | Frequency | Percent |
| Very conservative                                                                        | 103       | 31.2%   |
| Somewhat conservative                                                                    | 69        | 20.93%  |
| Moderate                                                                                 | 88        | 26.58%  |
| Somewhat liberal                                                                         | 39        | 11.86%  |
| Very liberal                                                                             | 31        | 9.43%   |
| Total                                                                                    | 330       | 100%    |