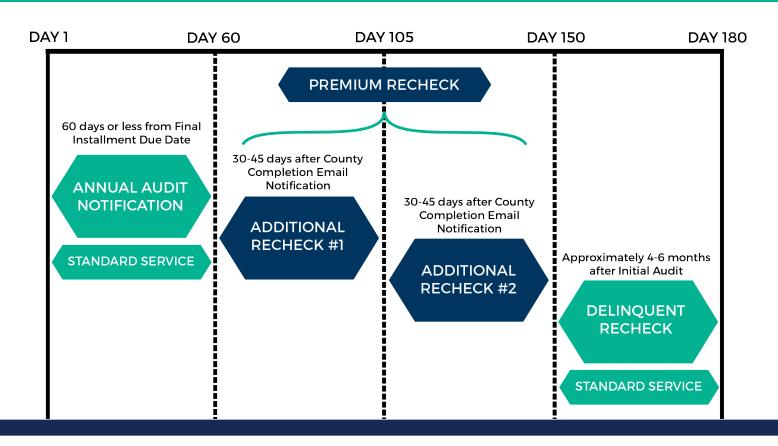

# **PREMIUM RECHECK**

#### Additional Searches.

In addition to the "Annual Delinquent Audit" and "Delinquent Recheck", two extra delinquent searches will be provided on delinquent parcels (timing shown above).

#### Notifications.

Notifications are processed for each taxing agency individually, ensuring you have the most up-to-date information as soon as it is available.

#### System Capabilities.

Info-Exchange is updated after each search, enabling the full use of the platform's reporting and letter capabilities.

Info-Pro Lender Services helps residential, commercial and agricultural lenders of all sizes minimize risk and cost while improving efficiency when servicing loans, allowing them to focus valuable time and resources on growing the business. We do this by providing real estate tax, flood determination and property insurance monitoring services that give lenders the information they need to service loans and achieve compliance. Learn more at www.info-pro.com.